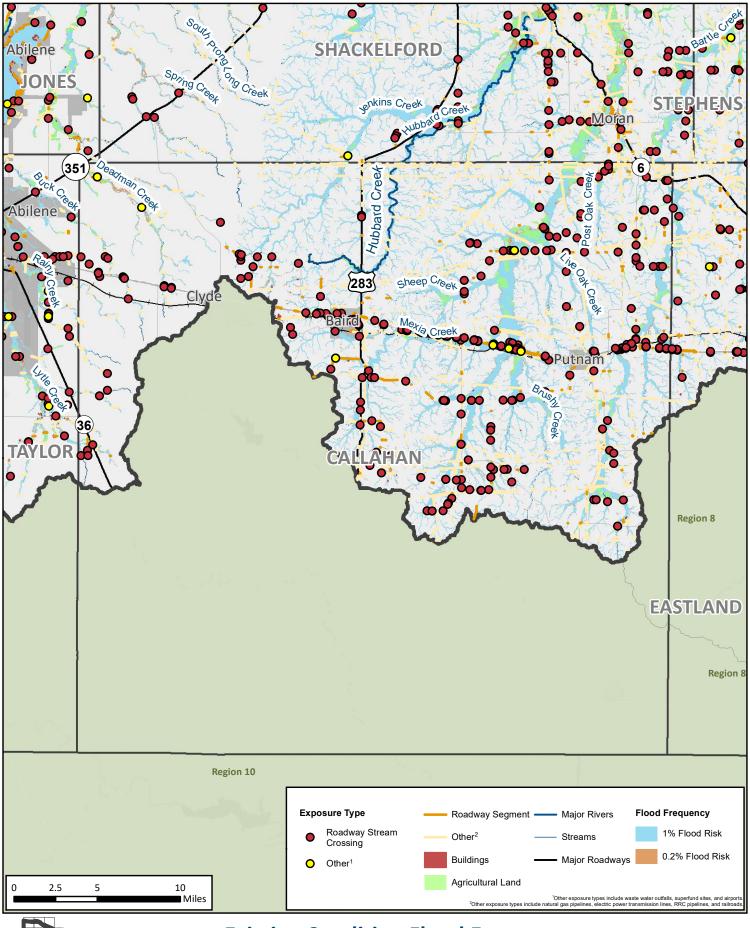

REGION 7 UPPER BRAZOS 2023 REGIONAL FLOOD PLAN MAP 6
Taylor
County

REGION 7 UPPER BRAZOS 2023 REGIONAL FLOOD PLAN MAP 6
Callahan
County

**REGION 7 UPPER BRAZOS** 2023 REGIONAL FLOOD PLAN

MAP 6 **Eastland** County 11/20/2023