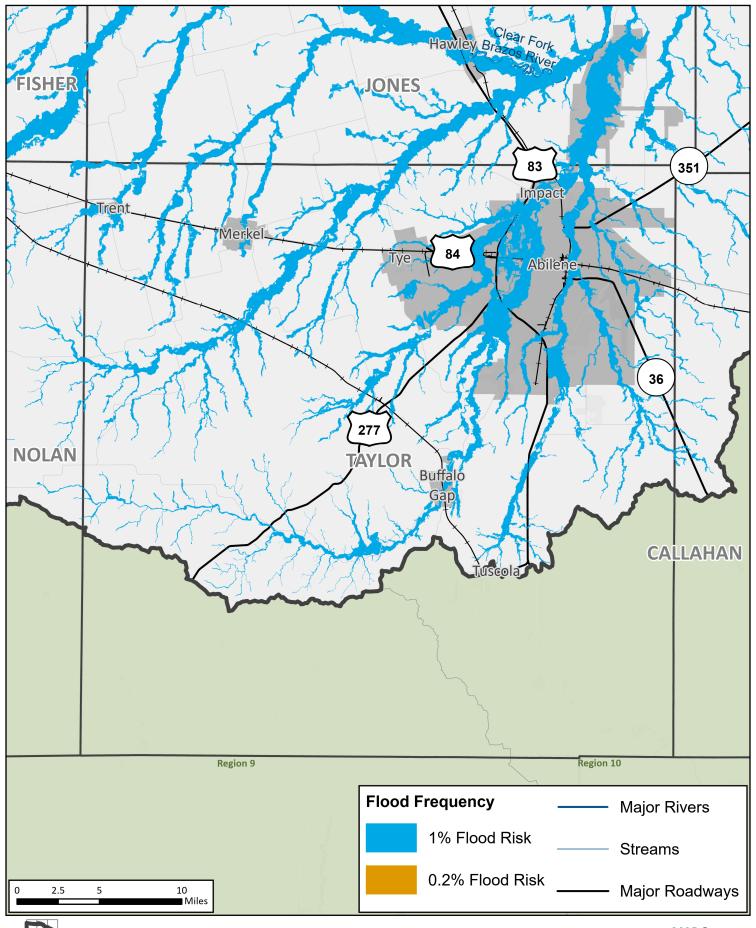

REGION 7 UPPER BRAZOS 2023 REGIONAL FLOOD PLAN MAP 6
Taylor
County

REGION 7 UPPER BRAZOS 2023 REGIONAL FLOOD PLAN MAP 6
Callahan
County

**REGION 7 UPPER BRAZOS** 2023 REGIONAL FLOOD PLAN

MAP 6 **Eastland** County 11/20/2023

**REGION 7 UPPER BRAZOS** 2023 REGIONAL FLOOD PLAN

**Nolan County** 

REGION 7 UPPER BRAZOS 2023 REGIONAL FLOOD PLAN MAP 8
Taylor
County

**REGION 7 UPPER BRAZOS** 2023 REGIONAL FLOOD PLAN **Callahan County** 