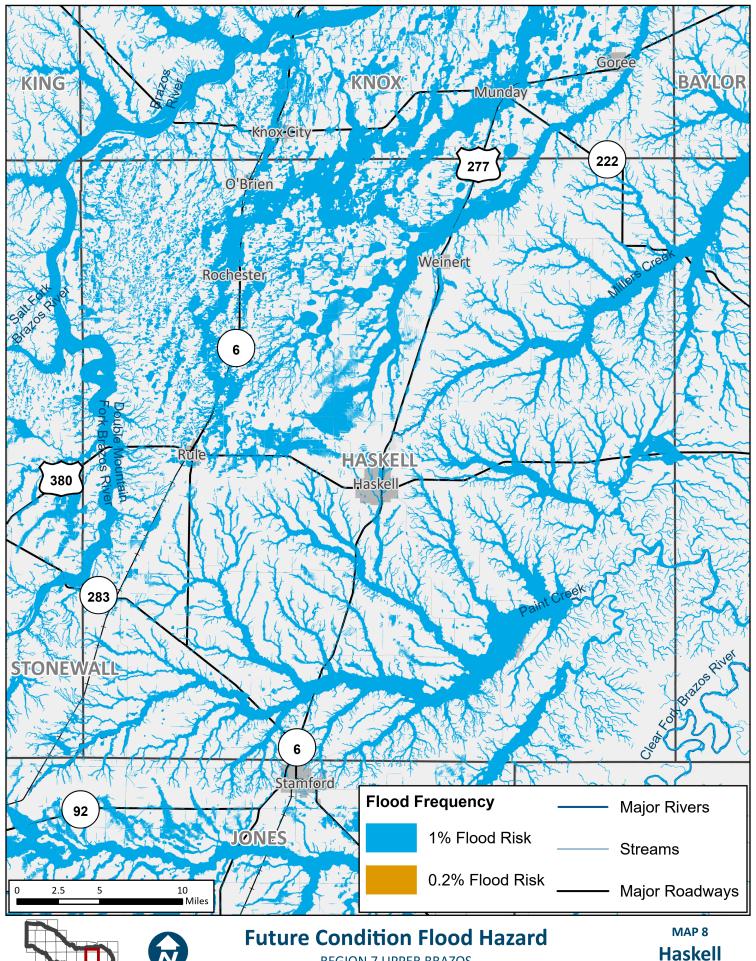

**Stonewall** County

Haskell **County** 

**Throckmorton County** 

 $Path: C: \label{local-Templer} Path: C: \label{local-Templer$ 

Young County

REGION 7 UPPER BRAZOS 2023 REGIONAL FLOOD PLAN MAP 8

Dawson
County