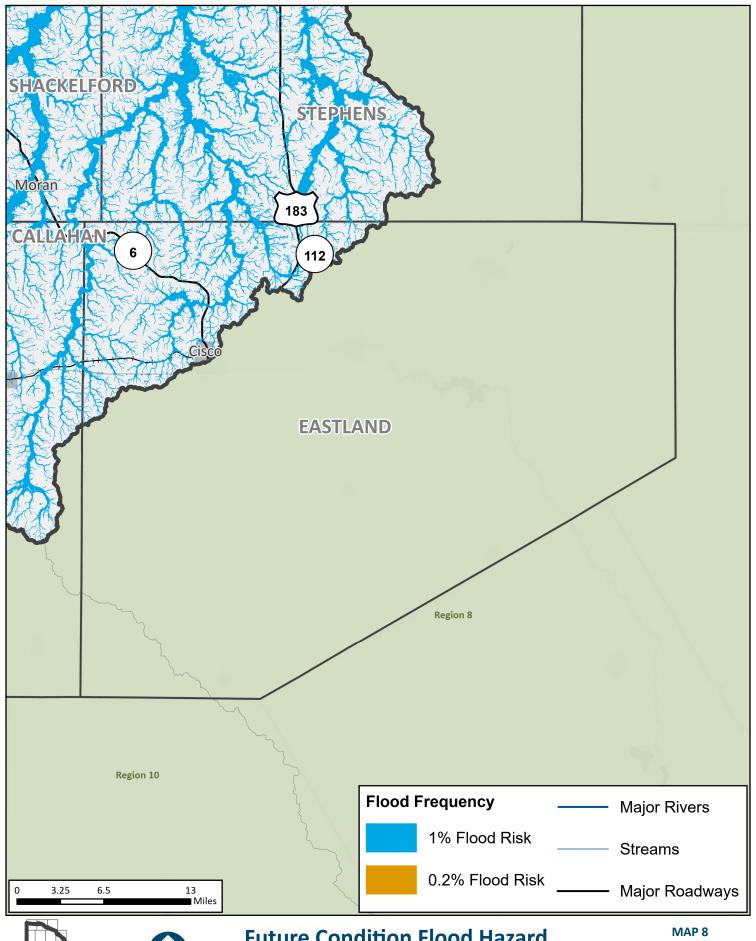

**REGION 7 UPPER BRAZOS** 2023 REGIONAL FLOOD PLAN **Eastland County** 

MAP 8
Parmer
County

REGION 7 UPPER BRAZOS 2023 REGIONAL FLOOD PLAN MAP 8
Bailey
County

REGION 7 UPPER BRAZOS 2023 REGIONAL FLOOD PLAN MAP 8
Lamb
County