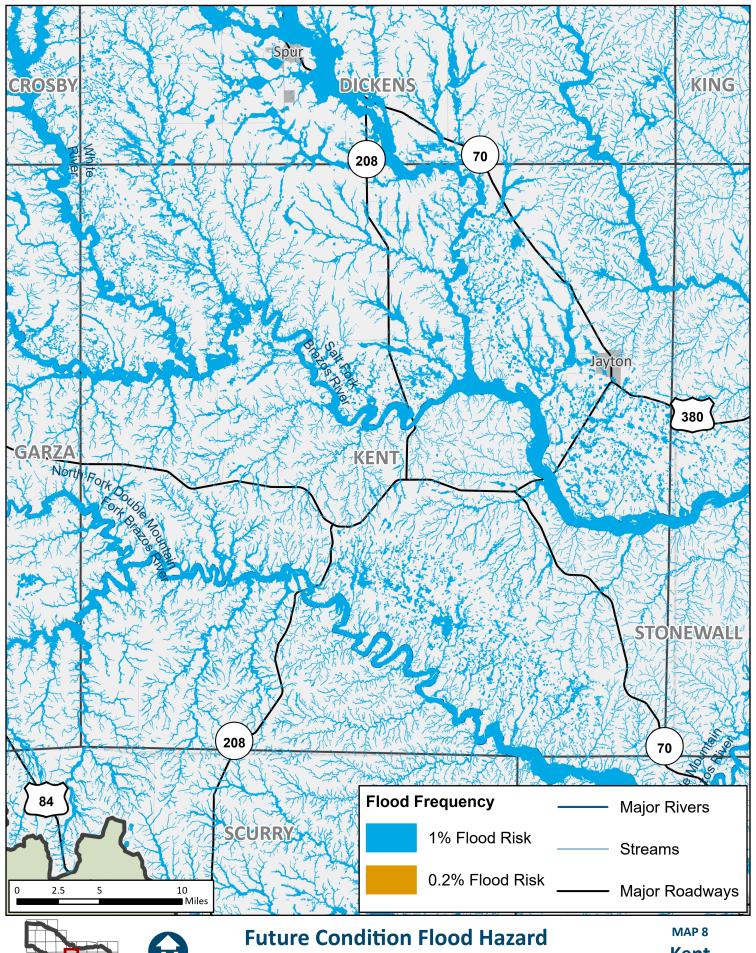

Crosby County

MAP 8

Dickens
County

King County

**REGION 7 UPPER BRAZOS** 2023 REGIONAL FLOOD PLAN

Knox **County** 

Baylor County

**Archer County** 

**REGION 7 UPPER BRAZOS** 2023 REGIONAL FLOOD PLAN

**Terry** County

**REGION 7 UPPER BRAZOS** 2023 REGIONAL FLOOD PLAN

Lynn County

REGION 7 UPPER BRAZOS 2023 REGIONAL FLOOD PLAN MAP 8
Garza
County

Kent County

**Stonewall** County

Haskell **County** 

**Throckmorton County** 

 $Path: C: \label{local-Templer} Path: C: \label{local-Templer$ 

Young County

REGION 7 UPPER BRAZOS 2023 REGIONAL FLOOD PLAN MAP 8

Dawson
County