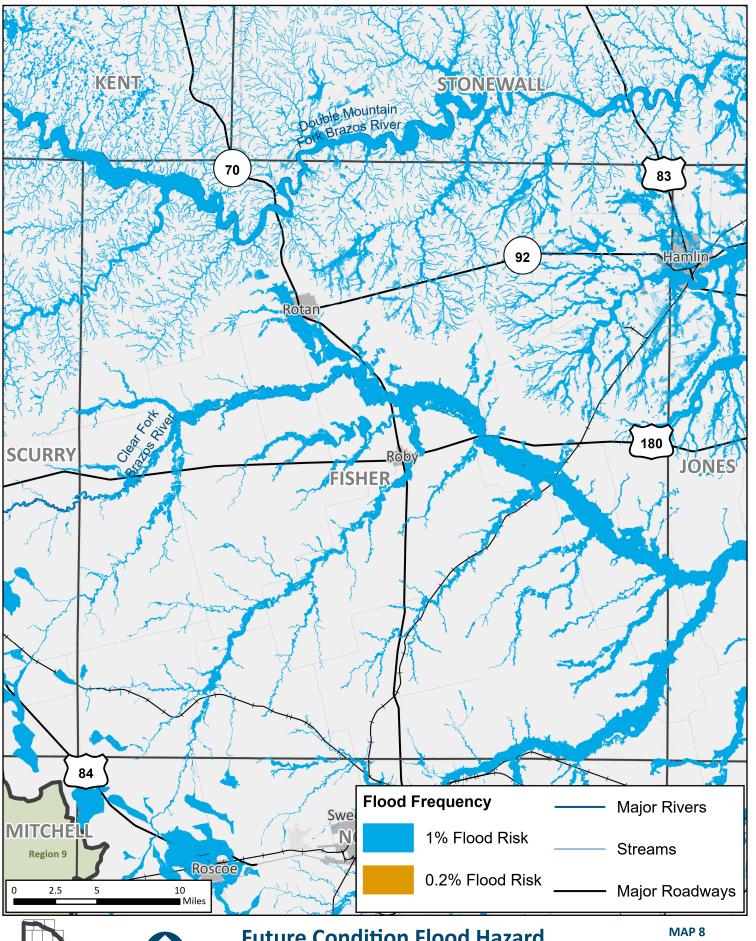

MAP 6 **Scurry** County 11/20/2023

**REGION 7 UPPER BRAZOS** 2023 REGIONAL FLOOD PLAN

**Fisher County** 

**REGION 7 UPPER BRAZOS** 2023 REGIONAL FLOOD PLAN

**Jones** County 11/20/2023

**REGION 7 UPPER BRAZOS** 2023 REGIONAL FLOOD PLAN **Shackelford County** 

REGION 7 UPPER BRAZOS 2023 REGIONAL FLOOD PLAN MAP 8
Borden
County

REGION 7 UPPER BRAZOS 2023 REGIONAL FLOOD PLAN Scurry County

**REGION 7 UPPER BRAZOS** 2023 REGIONAL FLOOD PLAN

**Fisher** County

**Jones County** 