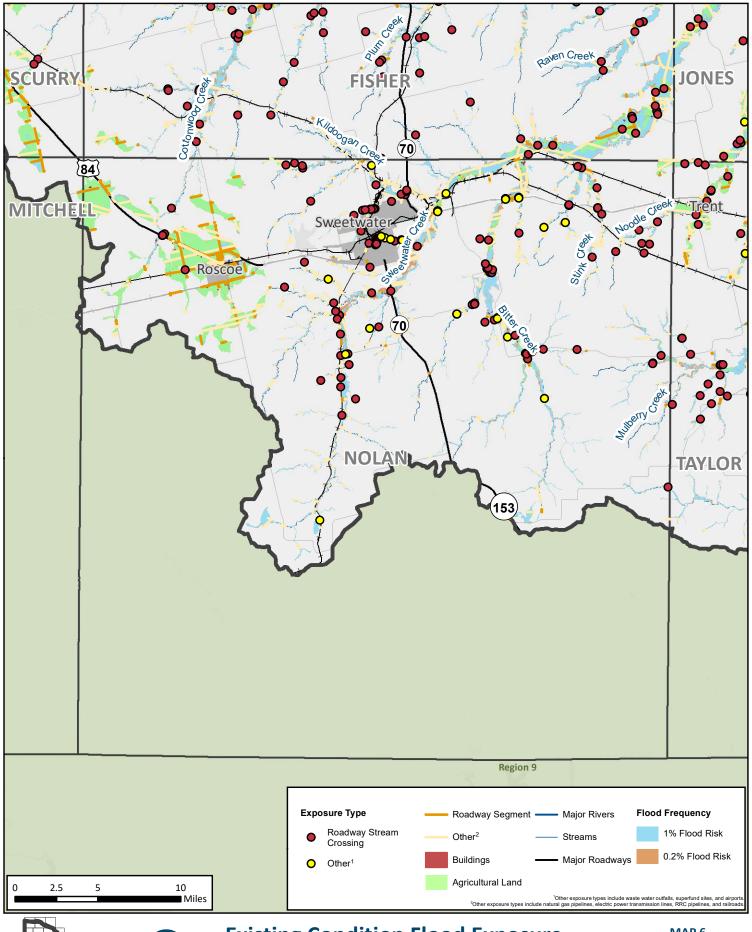

MAP 6 **Scurry** County 11/20/2023

**REGION 7 UPPER BRAZOS** 2023 REGIONAL FLOOD PLAN

**Fisher County** 

**REGION 7 UPPER BRAZOS** 2023 REGIONAL FLOOD PLAN

**Jones** County 11/20/2023

**REGION 7 UPPER BRAZOS** 2023 REGIONAL FLOOD PLAN **Shackelford County** 

**REGION 7 UPPER BRAZOS** 2023 REGIONAL FLOOD PLAN **Stephens** County

**REGION 7 UPPER BRAZOS** 2023 REGIONAL FLOOD PLAN

MAP 6 Mitchell County

**REGION 7 UPPER BRAZOS** 2023 REGIONAL FLOOD PLAN

MAP 6 **Nolan** County 11/20/2023