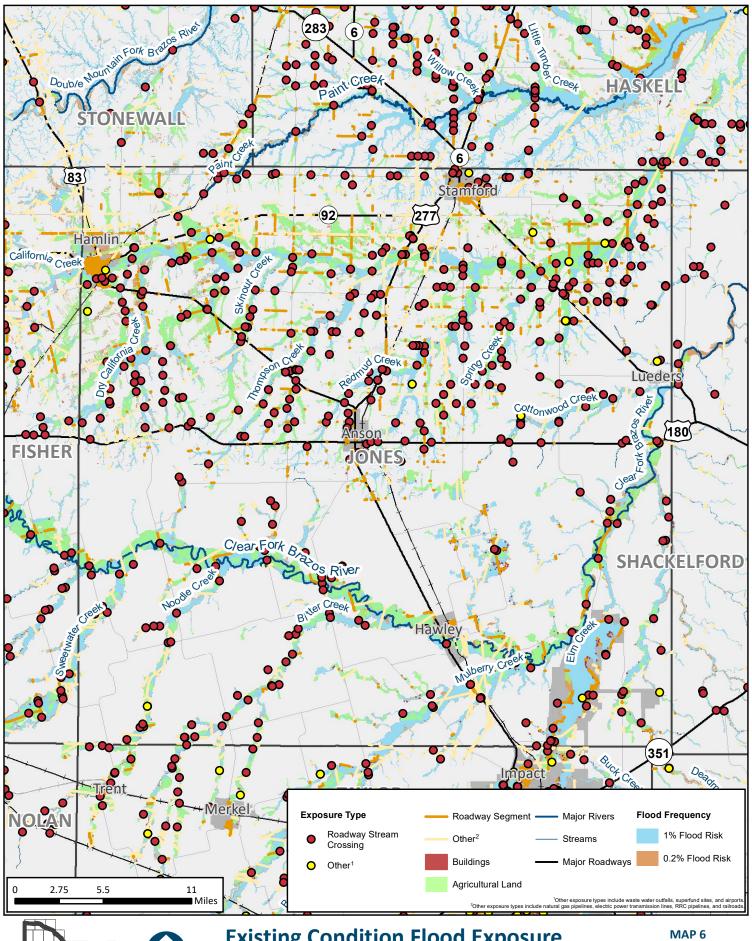

MAP 6 **Scurry** County 11/20/2023

**REGION 7 UPPER BRAZOS** 2023 REGIONAL FLOOD PLAN

**Fisher County** 

**REGION 7 UPPER BRAZOS** 2023 REGIONAL FLOOD PLAN

**Jones** County 11/20/2023

**REGION 7 UPPER BRAZOS** 2023 REGIONAL FLOOD PLAN **Shackelford County** 