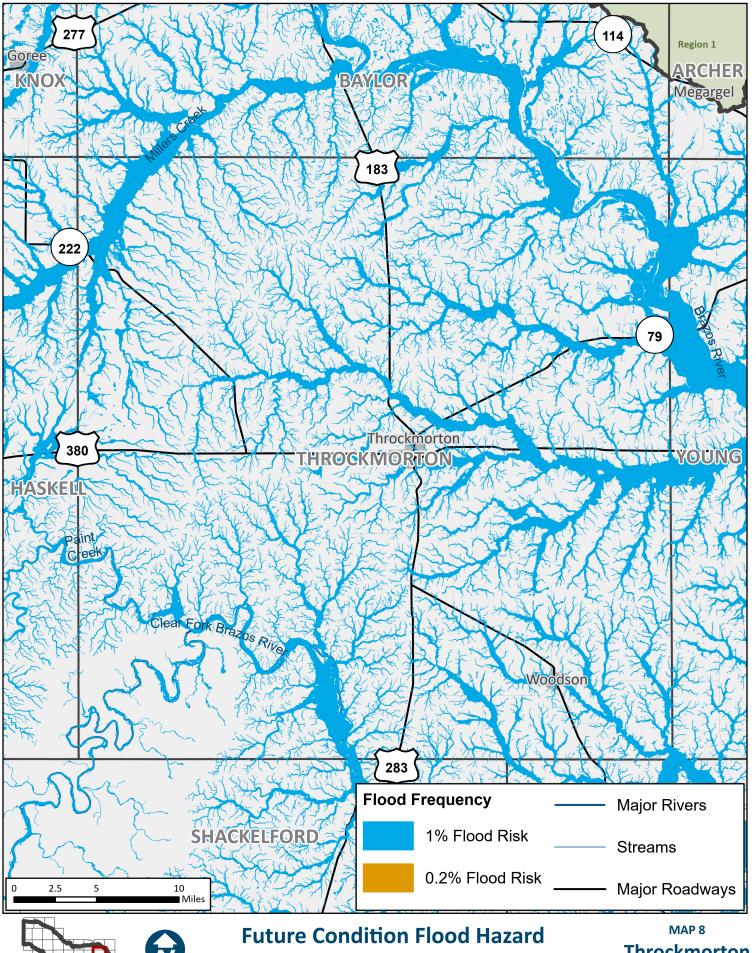

**Stonewall** County

Haskell **County** 

**Throckmorton County** 

 $Path: C: \label{local-Templer} Path: C: \label{local-Templer$ 

Young County

REGION 7 UPPER BRAZOS 2023 REGIONAL FLOOD PLAN MAP 8

Dawson
County