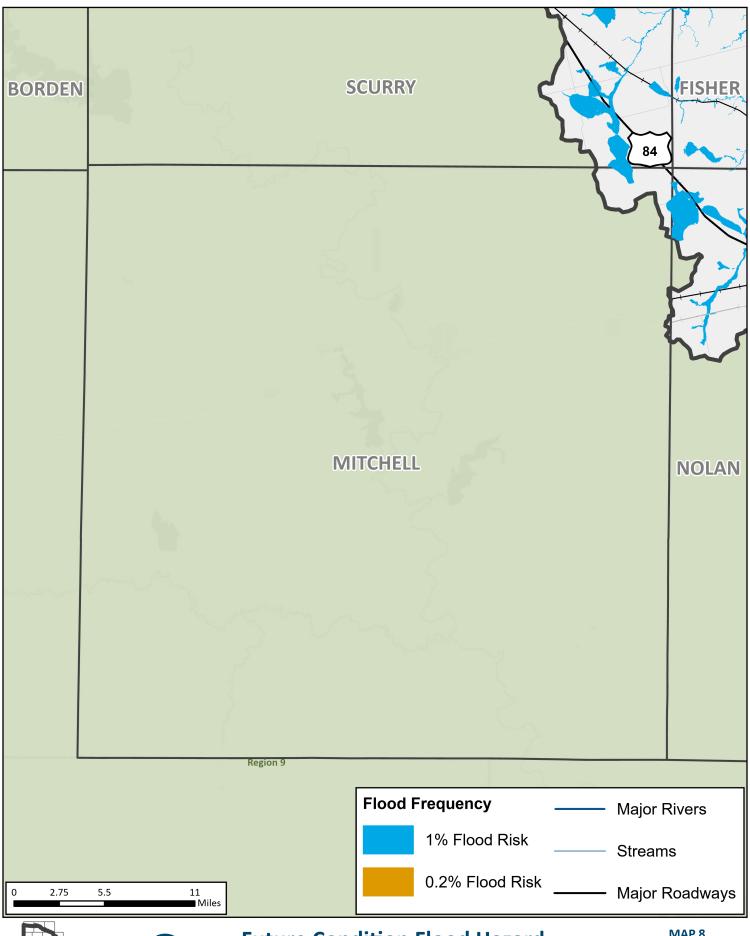

 $Path: C: \verb|Vasers| 08071 \verb|AppData| Local| Temp| ArcGISP ro Temp 29092 \verb|Vuntitled| Untitled.aprx| april 1900 april 190$ 

6/20/2023

**Stephens** County

REGION 7 UPPER BRAZOS 2023 REGIONAL FLOOD PLAN MAP 8
Mitchell
County