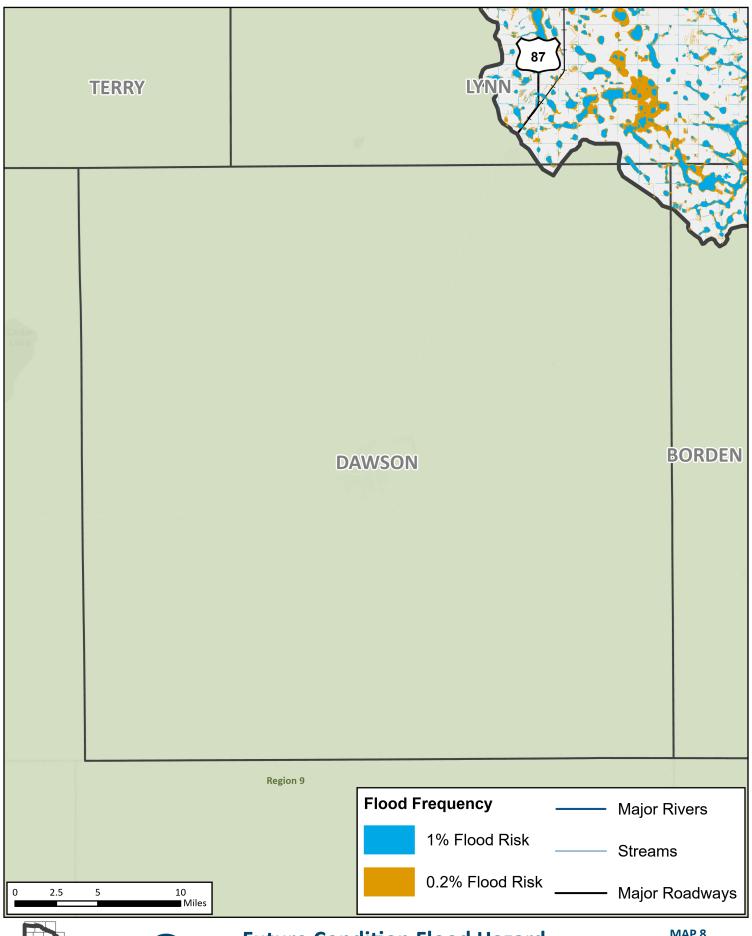

**Stonewall** County

Haskell **County** 

**Throckmorton County** 

 $Path: C: \label{local-Templer} Path: C: \label{local-Templer$ 

Young County

REGION 7 UPPER BRAZOS 2023 REGIONAL FLOOD PLAN MAP 8

Dawson
County