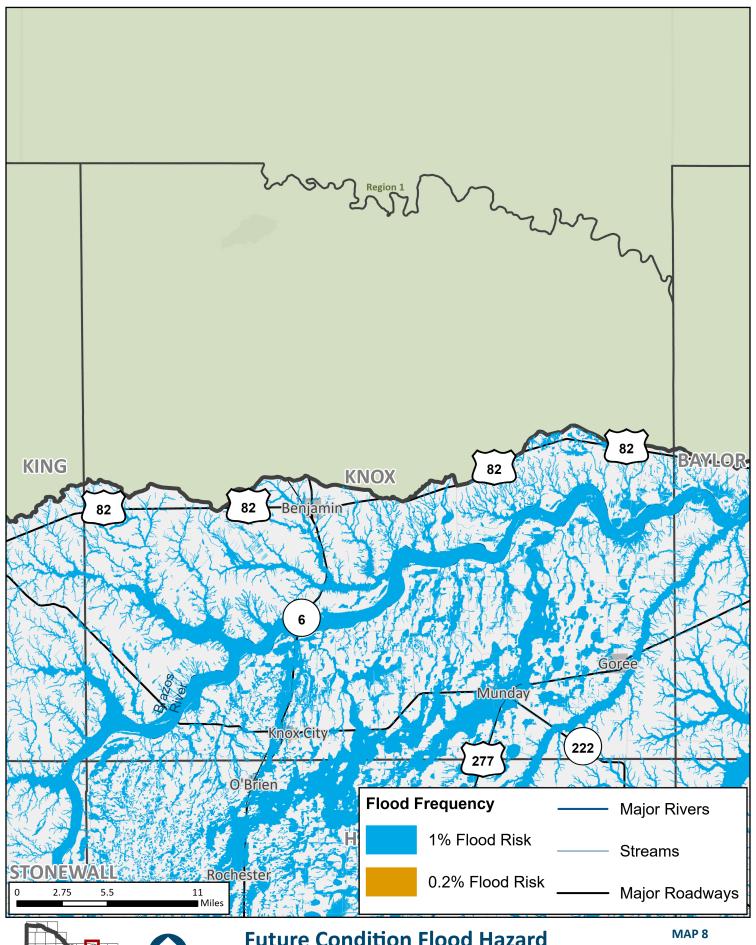

Crosby County

MAP 8

Dickens
County

King County

**REGION 7 UPPER BRAZOS** 2023 REGIONAL FLOOD PLAN

Knox **County** 

Baylor County

**Archer County** 