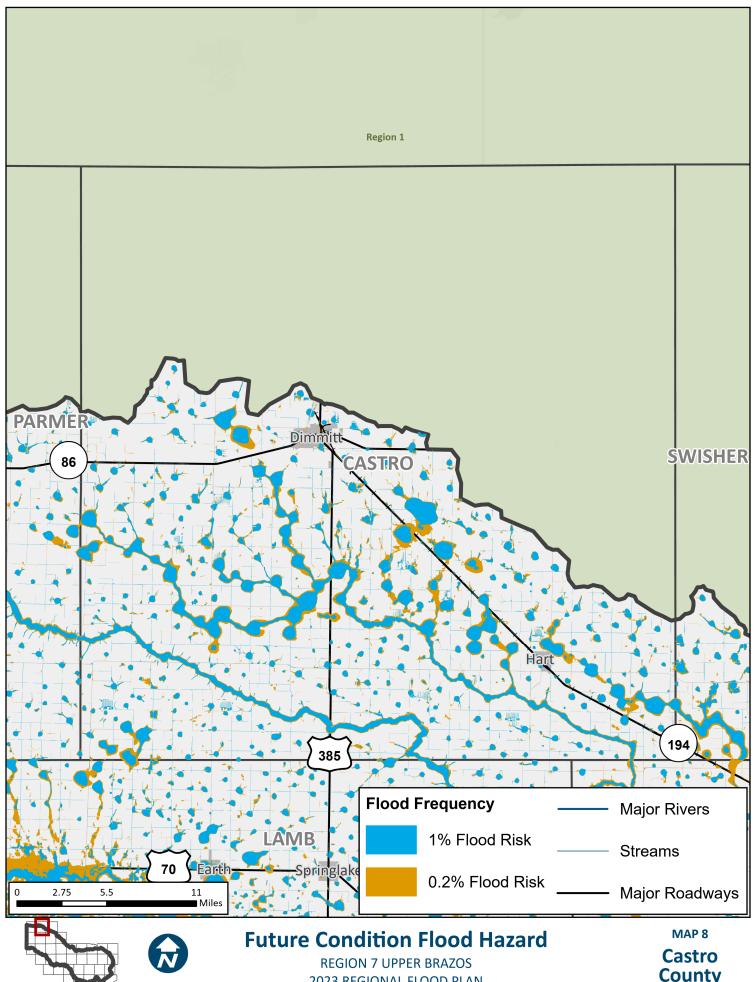

2023 REGIONAL FLOOD PLAN

**County** 

REGION 7 UPPER BRAZOS 2023 REGIONAL FLOOD PLAN MAP 8
Bailey
County

**REGION 7 UPPER BRAZOS** 2023 REGIONAL FLOOD PLAN

Lamb **County** 

Hale County

2023 REGIONAL FLOOD PLAN