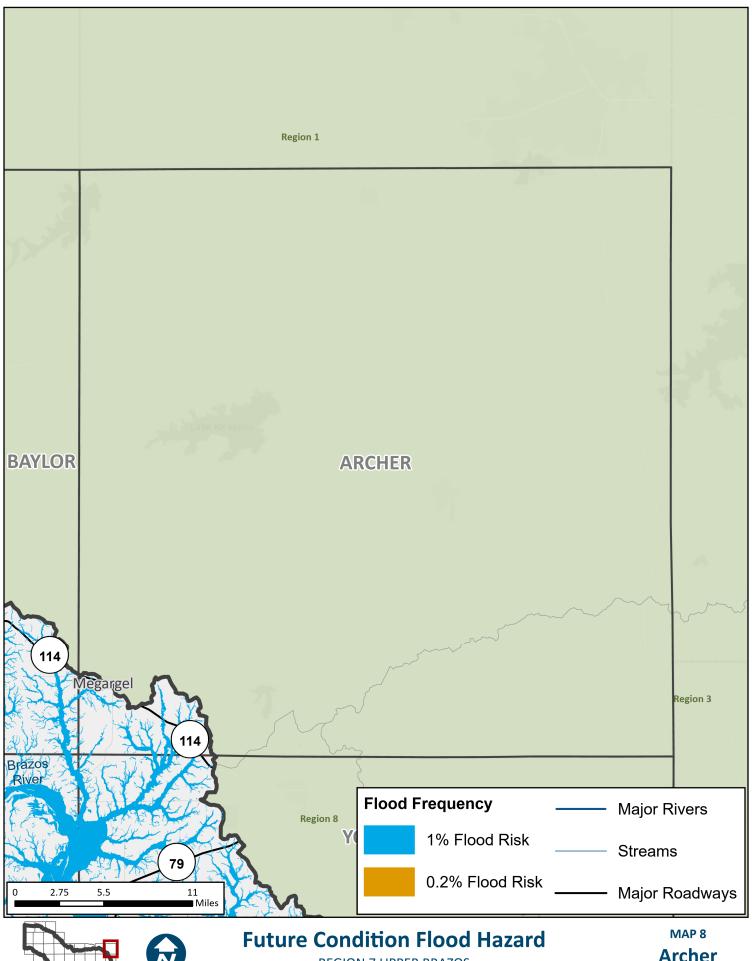

Crosby County

MAP 8

Dickens
County

King County

**REGION 7 UPPER BRAZOS** 2023 REGIONAL FLOOD PLAN

Knox **County** 

Baylor County

**Archer County** 

Crosby County

**Dickens County** 

King County

MAP 8
Knox
County

**Baylor** County

**Archer County**