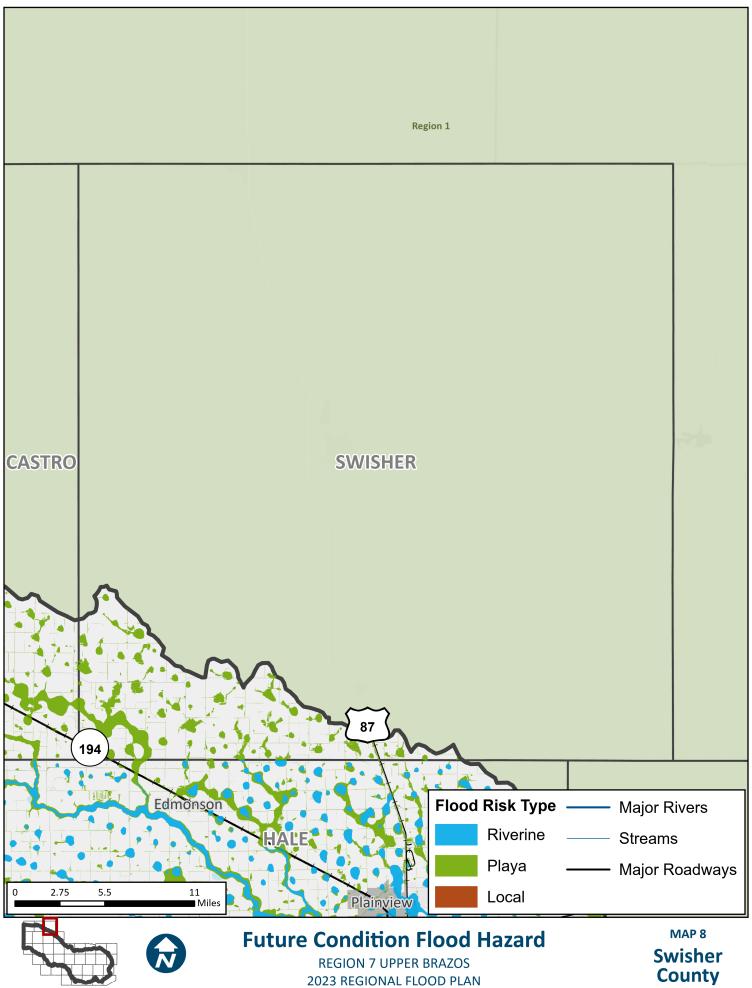

2023 REGIONAL FLOOD PLAN

**County** 

REGION 7 UPPER BRAZOS 2023 REGIONAL FLOOD PLAN MAP 8
Bailey
County

**REGION 7 UPPER BRAZOS** 2023 REGIONAL FLOOD PLAN

Lamb **County** 

Hale County

2023 REGIONAL FLOOD PLAN