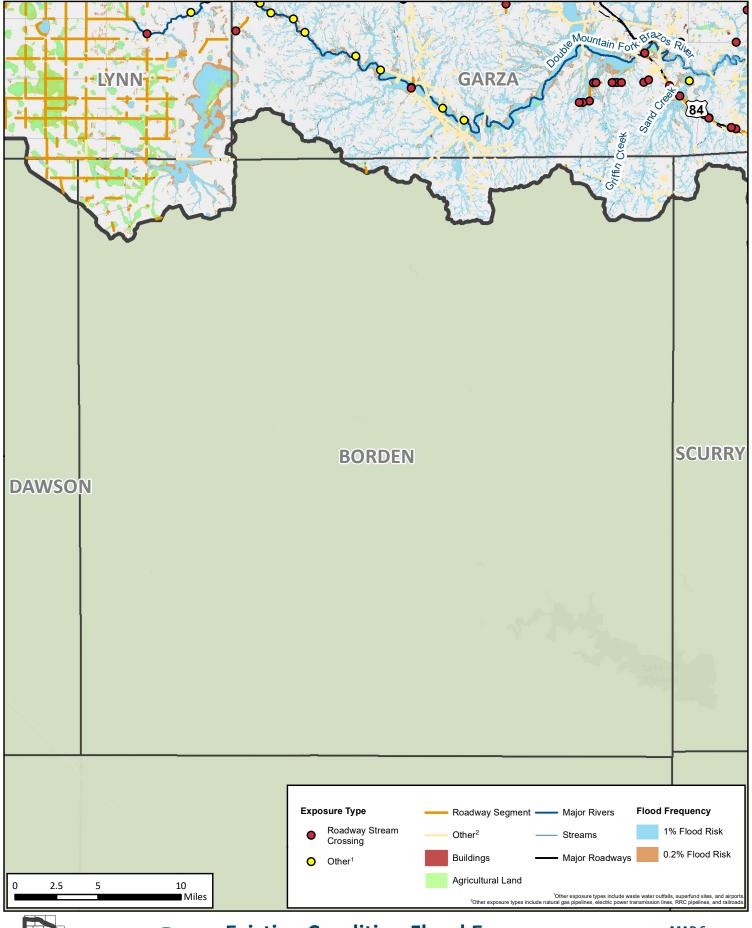

**REGION 7 UPPER BRAZOS** 2023 REGIONAL FLOOD PLAN MAP 6

**Dawson** County 11/20/2023

**REGION 7 UPPER BRAZOS** 2023 REGIONAL FLOOD PLAN

MAP 6 **Borden** County 11/20/2023

**REGION 7 UPPER BRAZOS** 2023 REGIONAL FLOOD PLAN

REGION 7 UPPER BRAZOS 2023 REGIONAL FLOOD PLAN MAP 8
Borden
County

REGION 7 UPPER BRAZOS 2023 REGIONAL FLOOD PLAN Scurry County

**REGION 7 UPPER BRAZOS** 2023 REGIONAL FLOOD PLAN

**Fisher** County

**Jones County** 