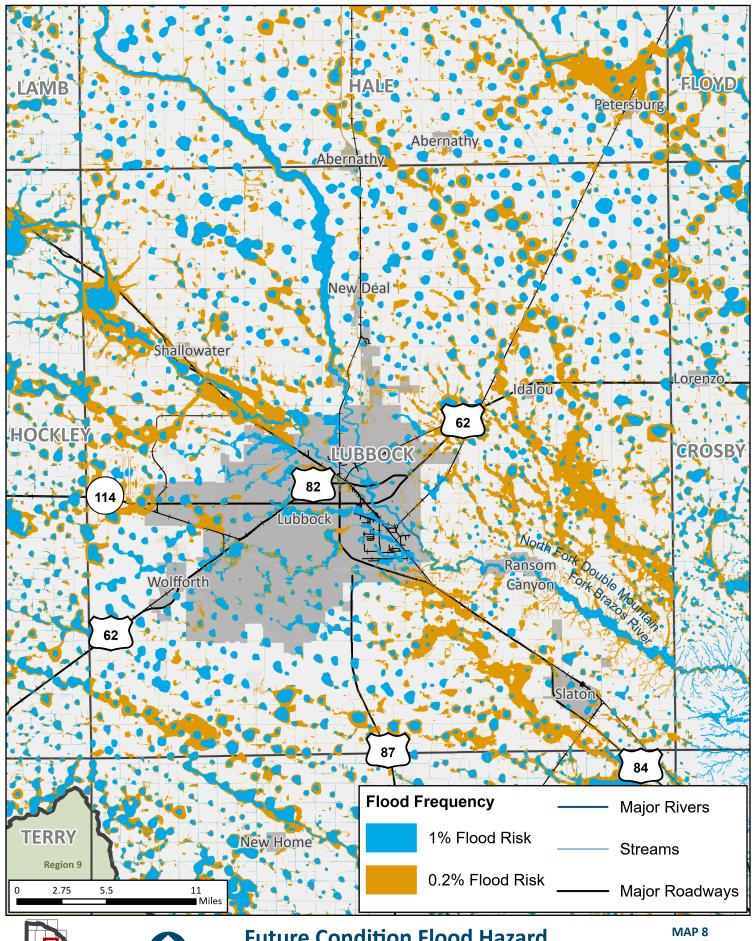

County

REGION 7 UPPER BRAZOS 2023 REGIONAL FLOOD PLAN MAP 8
Cochran
County

REGION 7 UPPER BRAZOS 2023 REGIONAL FLOOD PLAN MAP 8
Hockley
County

**REGION 7 UPPER BRAZOS** 2023 REGIONAL FLOOD PLAN Lubbock County

Hale **County** 

REGION 7 UPPER BRAZOS 2023 REGIONAL FLOOD PLAN MAP 8
Cochran
County

REGION 7 UPPER BRAZOS 2023 REGIONAL FLOOD PLAN MAP 8
Hockley
County

**REGION 7 UPPER BRAZOS** 2023 REGIONAL FLOOD PLAN Lubbock County