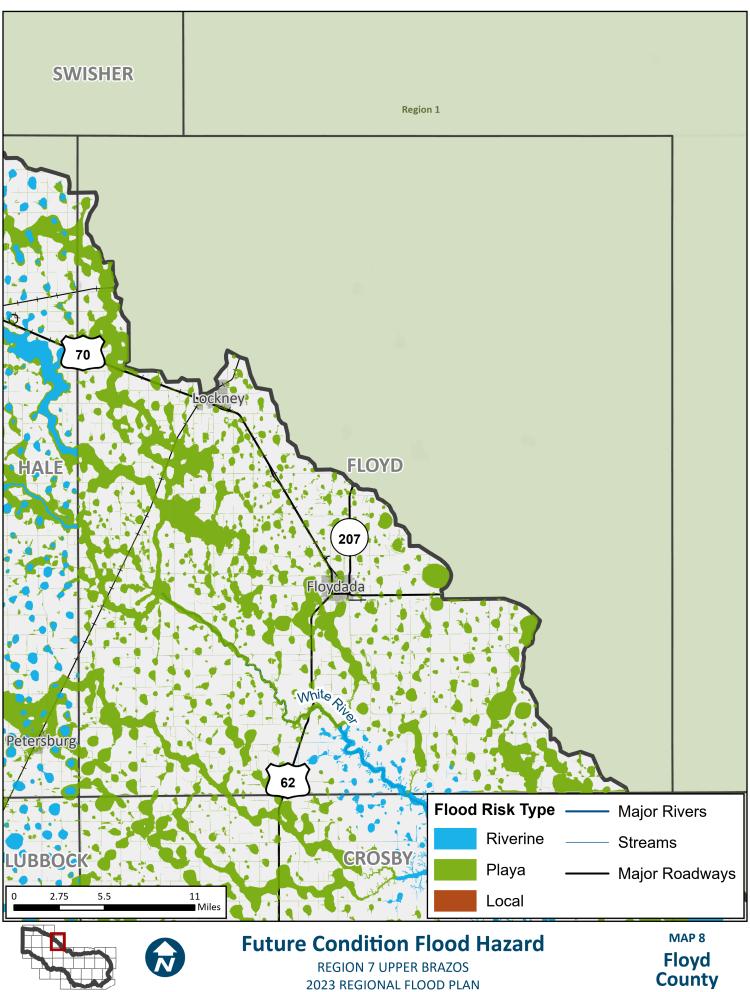

County

REGION 7 UPPER BRAZOS 2023 REGIONAL FLOOD PLAN MAP 8
Cochran
County

REGION 7 UPPER BRAZOS 2023 REGIONAL FLOOD PLAN MAP 8
Hockley
County

**REGION 7 UPPER BRAZOS** 2023 REGIONAL FLOOD PLAN Lubbock County