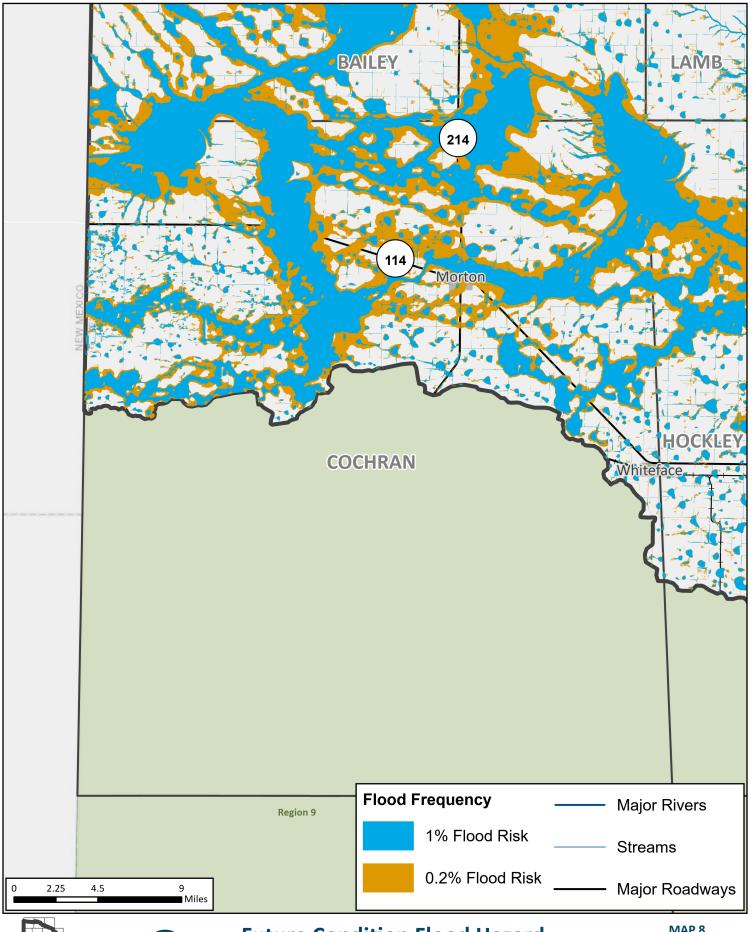

County

REGION 7 UPPER BRAZOS 2023 REGIONAL FLOOD PLAN MAP 8
Cochran
County

REGION 7 UPPER BRAZOS 2023 REGIONAL FLOOD PLAN MAP 8
Hockley
County

**REGION 7 UPPER BRAZOS** 2023 REGIONAL FLOOD PLAN Lubbock County

Hale **County** 

REGION 7 UPPER BRAZOS 2023 REGIONAL FLOOD PLAN MAP 8
Cochran
County

REGION 7 UPPER BRAZOS 2023 REGIONAL FLOOD PLAN MAP 8
Hockley
County

**REGION 7 UPPER BRAZOS** 2023 REGIONAL FLOOD PLAN Lubbock County