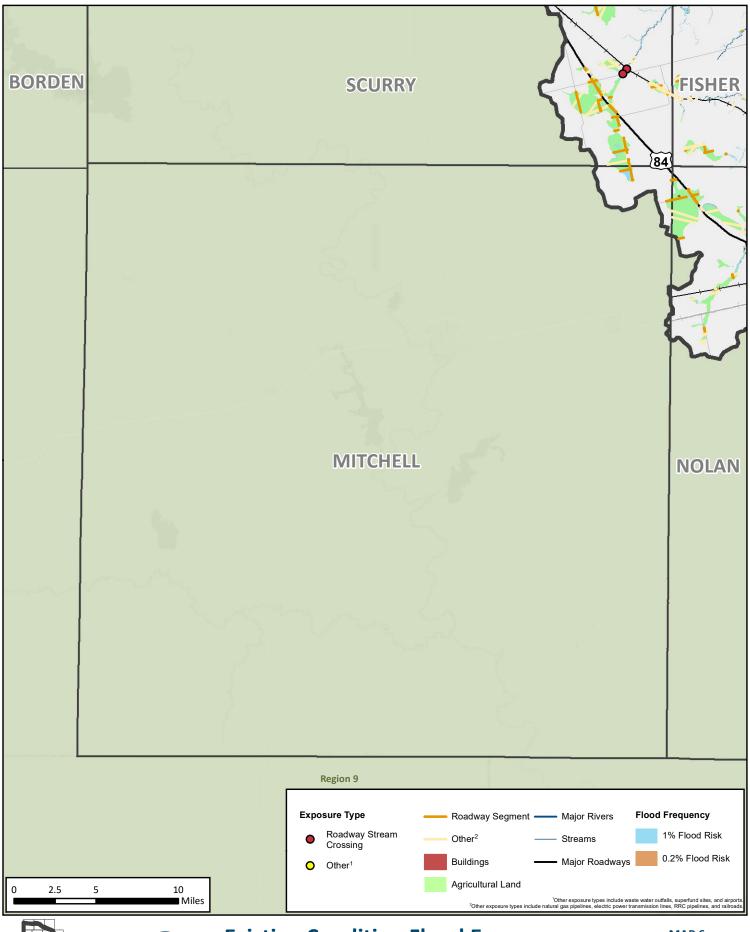

**REGION 7 UPPER BRAZOS** 2023 REGIONAL FLOOD PLAN **Stephens** County

**REGION 7 UPPER BRAZOS** 2023 REGIONAL FLOOD PLAN

MAP 6 Mitchell County

**REGION 7 UPPER BRAZOS** 2023 REGIONAL FLOOD PLAN

MAP 6 **Nolan** County 11/20/2023

 $Path: C: \verb|Vasers| 08071 \verb|AppData| Local| Temp| ArcGISP ro Temp 29092 \verb|Vuntitled| Untitled.aprx| april 1900 april 190$ 

6/20/2023

**Stephens** County

REGION 7 UPPER BRAZOS 2023 REGIONAL FLOOD PLAN MAP 8
Mitchell
County