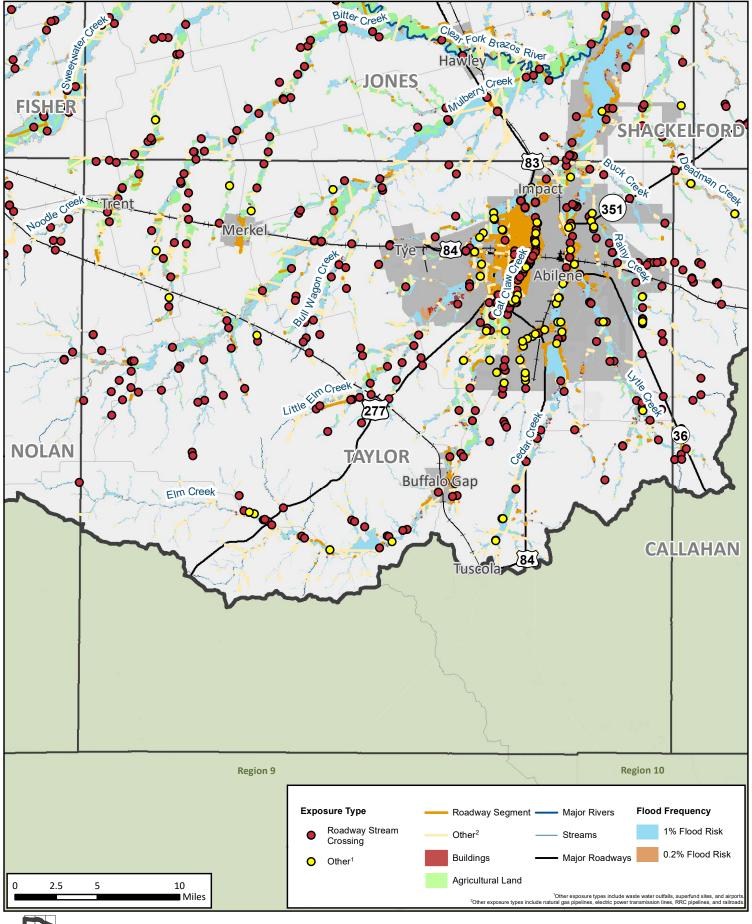

REGION 7 UPPER BRAZOS 2023 REGIONAL FLOOD PLAN MAP 6
Taylor
County

REGION 7 UPPER BRAZOS 2023 REGIONAL FLOOD PLAN MAP 6
Callahan
County

**REGION 7 UPPER BRAZOS** 2023 REGIONAL FLOOD PLAN

MAP 6 **Eastland** County 11/20/2023

**REGION 7 UPPER BRAZOS** 2023 REGIONAL FLOOD PLAN

**Nolan County** 

REGION 7 UPPER BRAZOS 2023 REGIONAL FLOOD PLAN MAP 8
Taylor
County

**REGION 7 UPPER BRAZOS** 2023 REGIONAL FLOOD PLAN **Callahan County** 