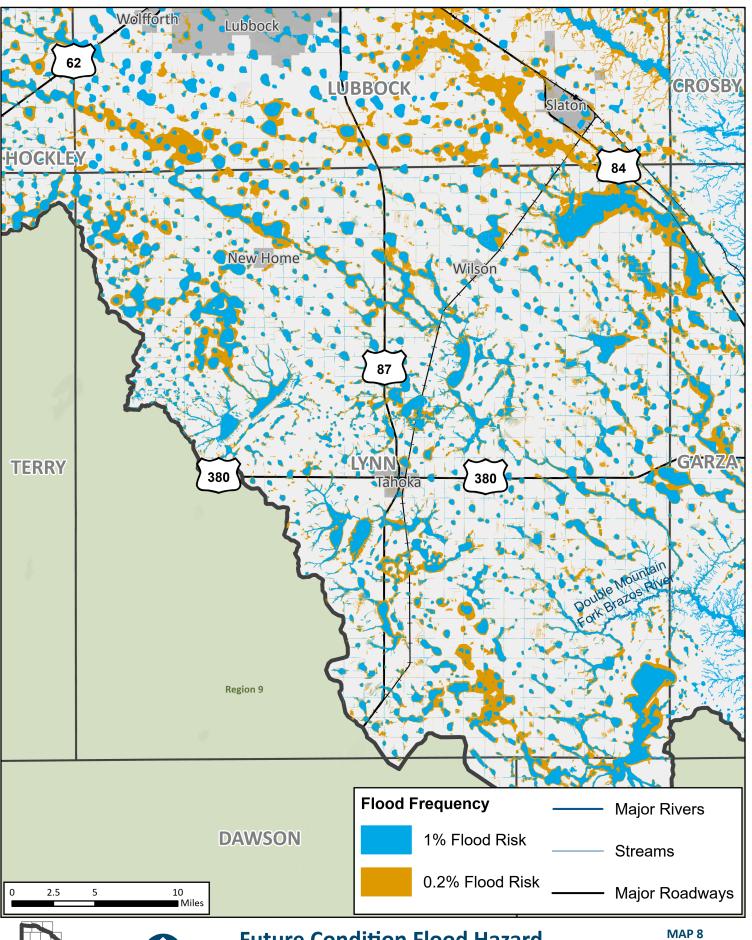

**REGION 7 UPPER BRAZOS** 2023 REGIONAL FLOOD PLAN

**Terry** County

**REGION 7 UPPER BRAZOS** 2023 REGIONAL FLOOD PLAN

Lynn County

REGION 7 UPPER BRAZOS 2023 REGIONAL FLOOD PLAN MAP 8
Garza
County

Kent County

**Stonewall** County

Haskell **County** 

**Throckmorton County** 

 $Path: C: \label{local-Templer} Path: C: \label{local-Templer$ 

Young County

REGION 7 UPPER BRAZOS 2023 REGIONAL FLOOD PLAN MAP 8

Dawson
County