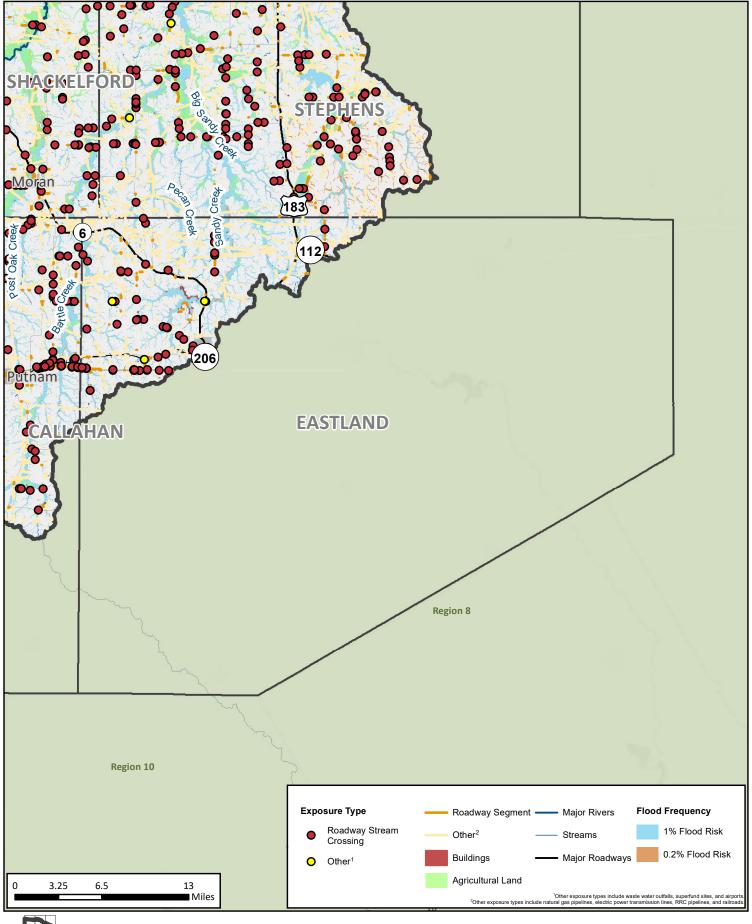

Crosby County

MAP 8

Dickens
County

King County

**REGION 7 UPPER BRAZOS** 2023 REGIONAL FLOOD PLAN

Knox **County** 

Baylor County

**Archer County** 

**Stonewall** County

Haskell **County** 

**Throckmorton County** 

 $Path: C: \label{local-Templer} Path: C: \label{local-Templer$ 

Young County

REGION 7 UPPER BRAZOS 2023 REGIONAL FLOOD PLAN MAP 8

Dawson
County