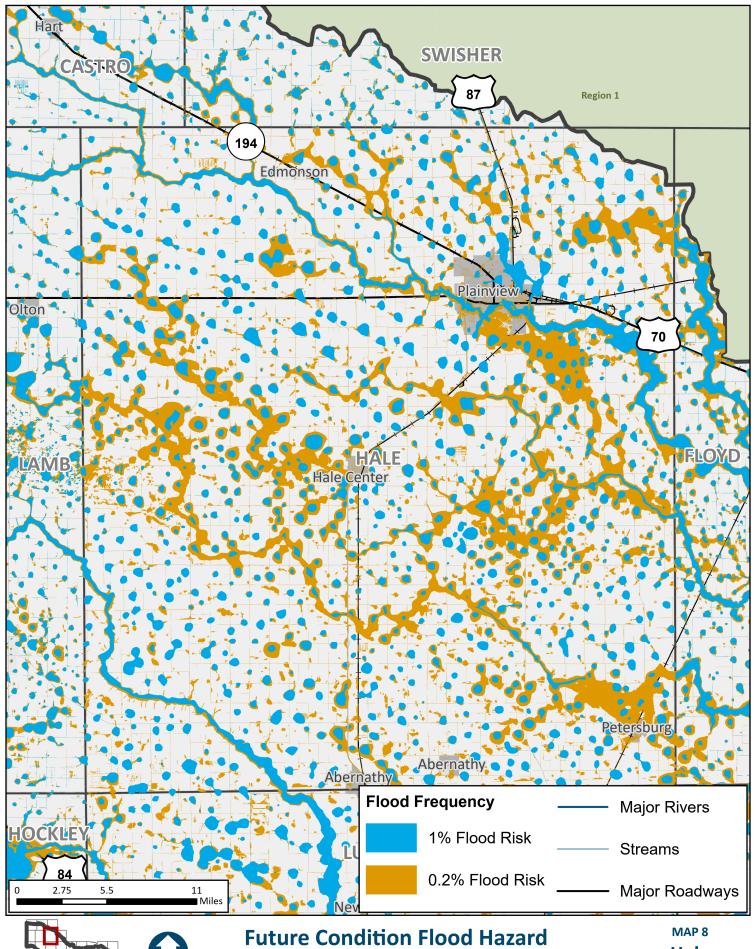

2023 REGIONAL FLOOD PLAN

**County** 

REGION 7 UPPER BRAZOS 2023 REGIONAL FLOOD PLAN MAP 8
Bailey
County

**REGION 7 UPPER BRAZOS** 2023 REGIONAL FLOOD PLAN

Lamb **County** 

Hale County

2023 REGIONAL FLOOD PLAN

Hale **County** 

REGION 7 UPPER BRAZOS 2023 REGIONAL FLOOD PLAN MAP 8
Cochran
County

REGION 7 UPPER BRAZOS 2023 REGIONAL FLOOD PLAN MAP 8
Hockley
County

**REGION 7 UPPER BRAZOS** 2023 REGIONAL FLOOD PLAN Lubbock County