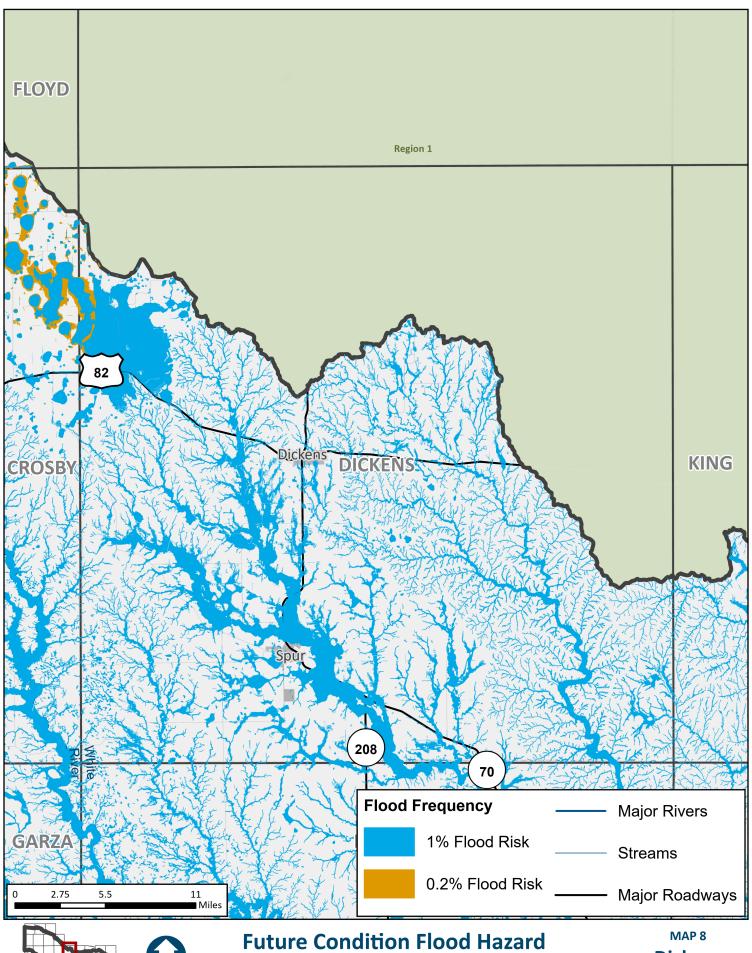

Crosby County

MAP 8

Dickens
County

King County

**REGION 7 UPPER BRAZOS** 2023 REGIONAL FLOOD PLAN

Knox **County** 

Baylor County

**Archer County** 

Crosby County

**Dickens County** 

King County

MAP 8
Knox
County

**Baylor** County

**Archer County**