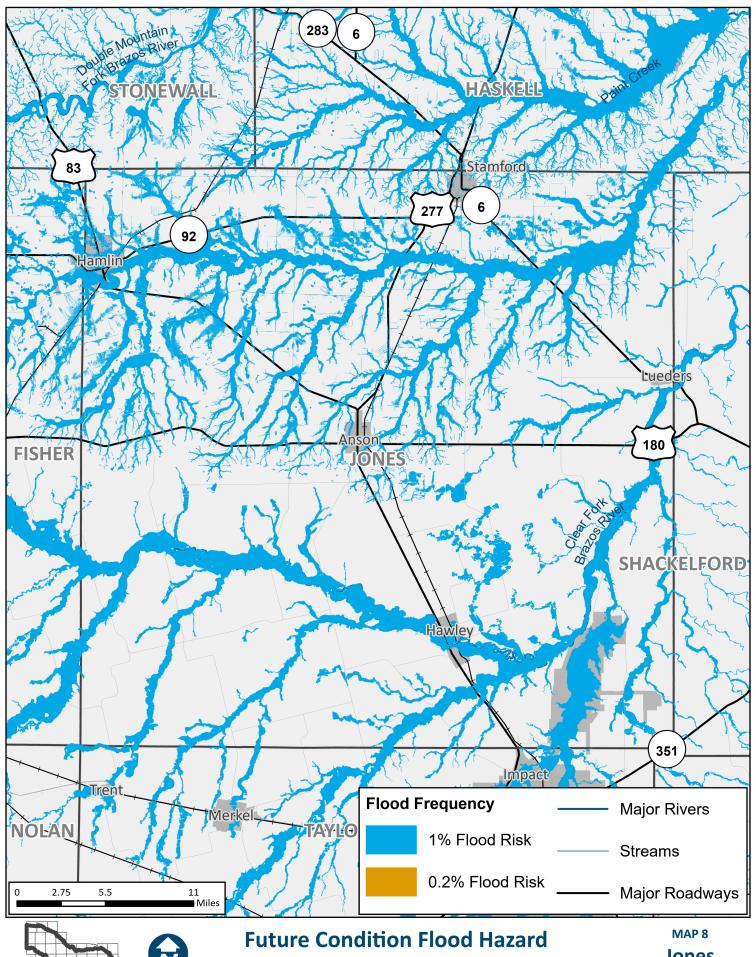

MAP 6 **Scurry** County 11/20/2023

**REGION 7 UPPER BRAZOS** 2023 REGIONAL FLOOD PLAN

**Fisher County** 

**REGION 7 UPPER BRAZOS** 2023 REGIONAL FLOOD PLAN

**Jones** County 11/20/2023

**REGION 7 UPPER BRAZOS** 2023 REGIONAL FLOOD PLAN **Shackelford County** 

REGION 7 UPPER BRAZOS 2023 REGIONAL FLOOD PLAN MAP 8
Borden
County

REGION 7 UPPER BRAZOS 2023 REGIONAL FLOOD PLAN Scurry County

**REGION 7 UPPER BRAZOS** 2023 REGIONAL FLOOD PLAN

**Fisher** County

**Jones County** 