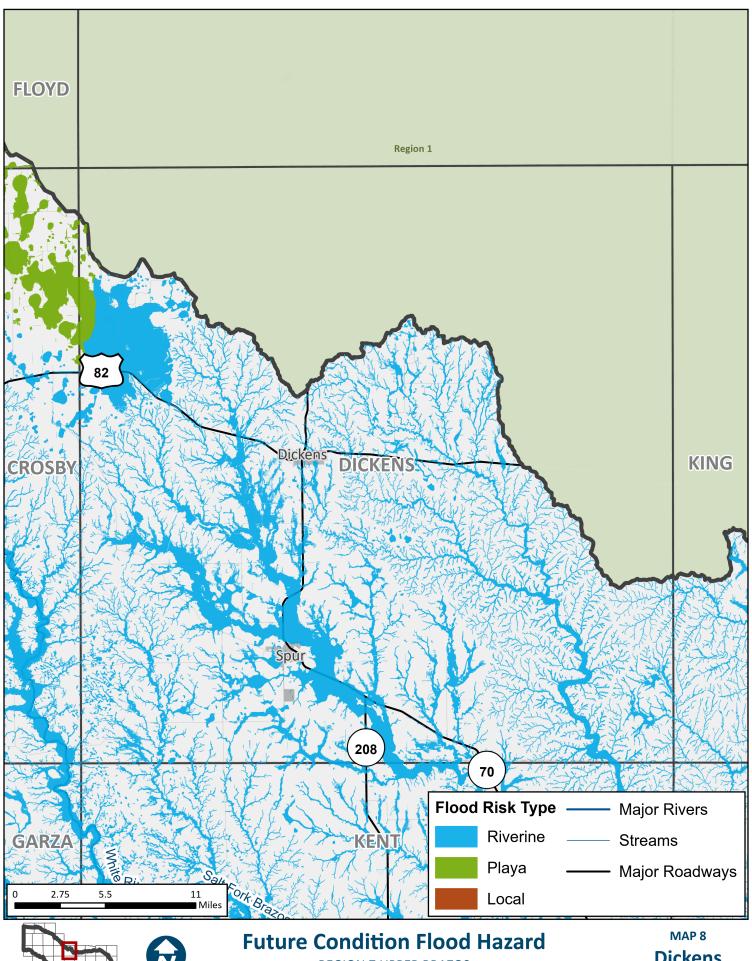

Crosby County

MAP 8

Dickens
County

King County

**REGION 7 UPPER BRAZOS** 2023 REGIONAL FLOOD PLAN

Knox **County** 

Baylor County

**Archer County** 

Crosby County

**Dickens County** 

King County

MAP 8
Knox
County

**Baylor** County

**Archer County**