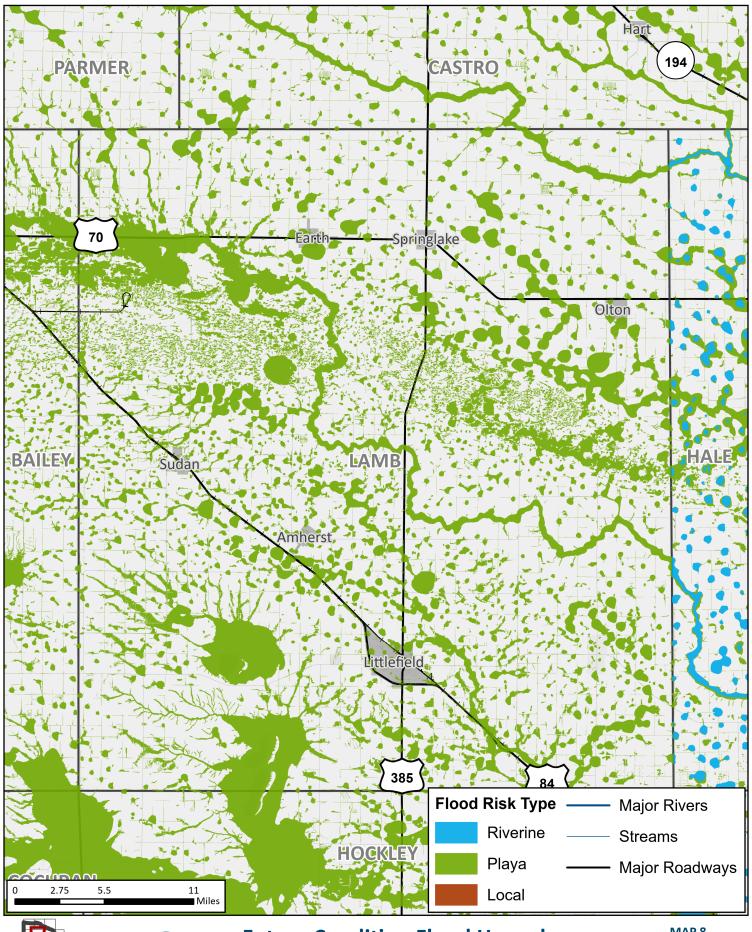

**REGION 7 UPPER BRAZOS** 2023 REGIONAL FLOOD PLAN **Eastland County** 

MAP 8
Parmer
County

REGION 7 UPPER BRAZOS 2023 REGIONAL FLOOD PLAN MAP 8
Bailey
County

REGION 7 UPPER BRAZOS 2023 REGIONAL FLOOD PLAN MAP 8
Lamb
County