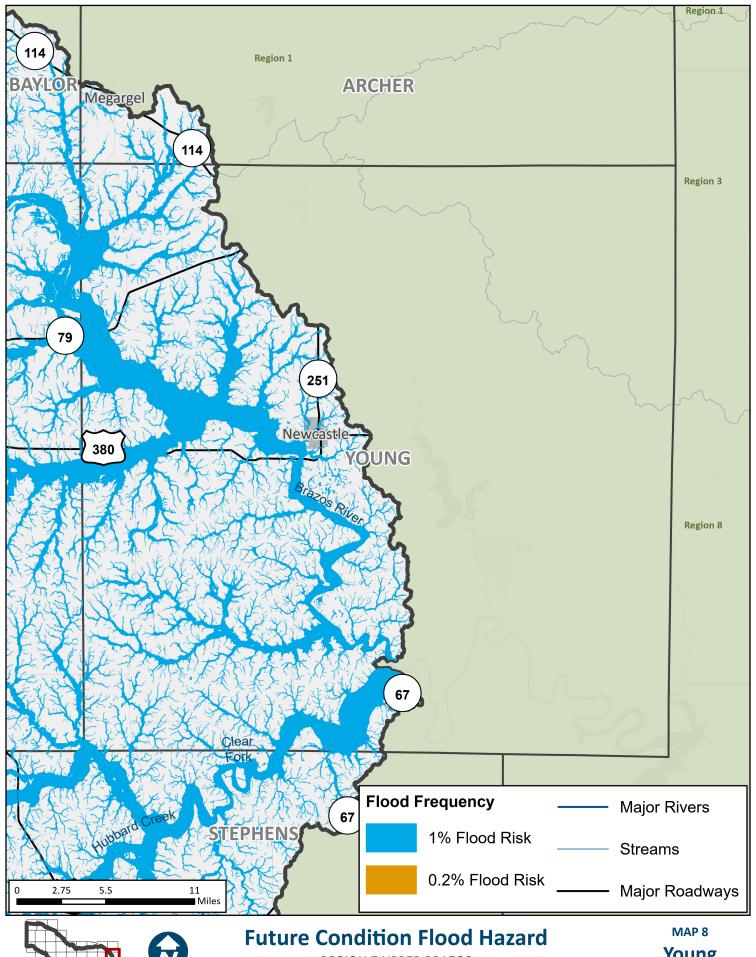

**Stonewall** County

Haskell **County** 

**Throckmorton County** 

 $Path: C: \label{local-Templer} Path: C: \label{local-Templer$ 

Young County

REGION 7 UPPER BRAZOS 2023 REGIONAL FLOOD PLAN MAP 8

Dawson
County