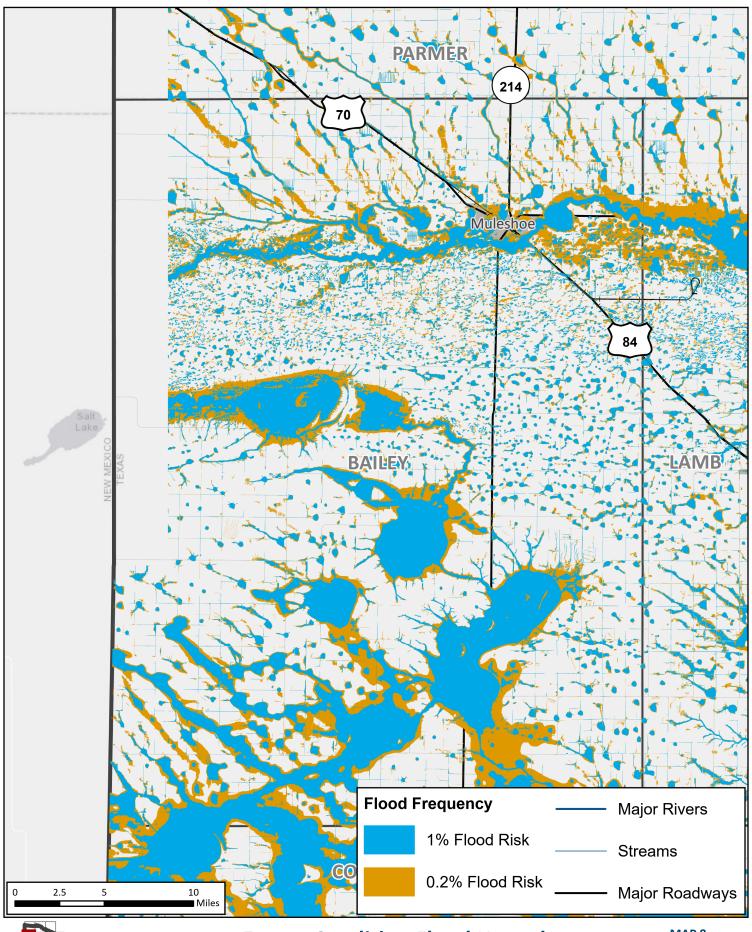

2023 REGIONAL FLOOD PLAN

**County** 

REGION 7 UPPER BRAZOS 2023 REGIONAL FLOOD PLAN MAP 8
Bailey
County

**REGION 7 UPPER BRAZOS** 2023 REGIONAL FLOOD PLAN

Lamb **County** 

Hale County

2023 REGIONAL FLOOD PLAN

**REGION 7 UPPER BRAZOS** 2023 REGIONAL FLOOD PLAN **Eastland County** 

MAP 8
Parmer
County

REGION 7 UPPER BRAZOS 2023 REGIONAL FLOOD PLAN MAP 8
Bailey
County

REGION 7 UPPER BRAZOS 2023 REGIONAL FLOOD PLAN MAP 8
Lamb
County