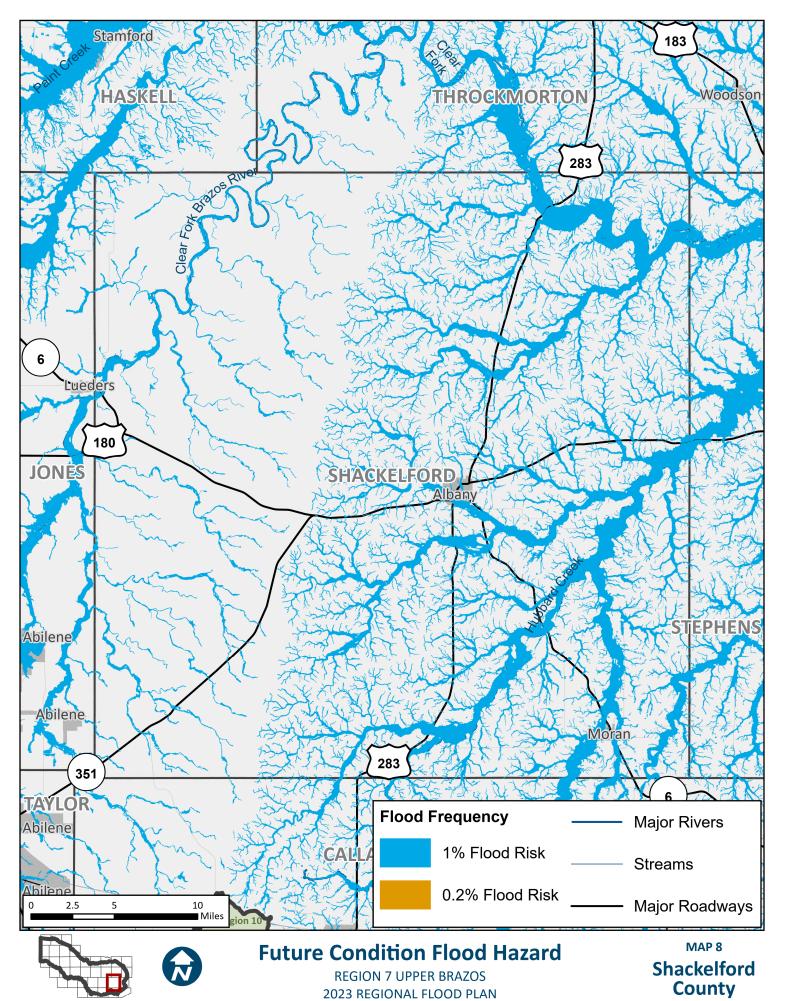

**REGION 7 UPPER BRAZOS** 2023 REGIONAL FLOOD PLAN **Stephens** County

**REGION 7 UPPER BRAZOS** 2023 REGIONAL FLOOD PLAN

MAP 6 Mitchell County

**REGION 7 UPPER BRAZOS** 2023 REGIONAL FLOOD PLAN

MAP 6 **Nolan** County 11/20/2023

 $Path: C: \verb|Vasers| 08071 \verb|AppData| Local| Temp| ArcGISP ro Temp 29092 \verb|Vuntitled| Untitled.aprx| april 1900 april 190$ 

6/20/2023

**Stephens** County

REGION 7 UPPER BRAZOS 2023 REGIONAL FLOOD PLAN MAP 8
Mitchell
County