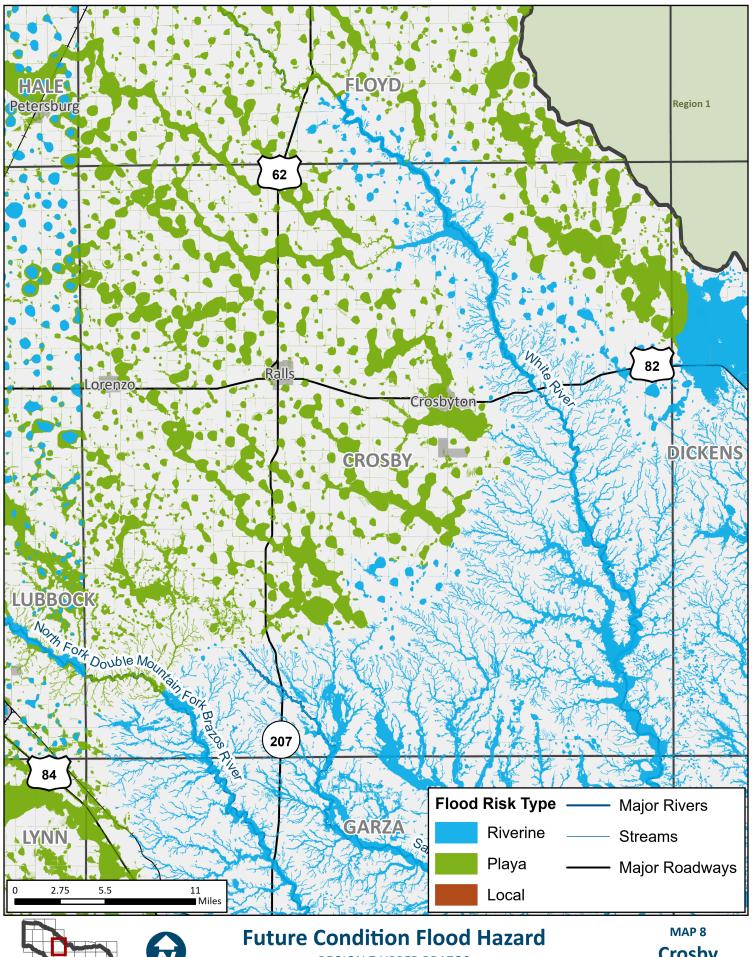

Crosby County

MAP 8

Dickens
County

King County

**REGION 7 UPPER BRAZOS** 2023 REGIONAL FLOOD PLAN

Knox **County** 

Baylor County

**Archer County** 

Crosby County

**Dickens County** 

King County

MAP 8
Knox
County

**Baylor** County

**Archer County**