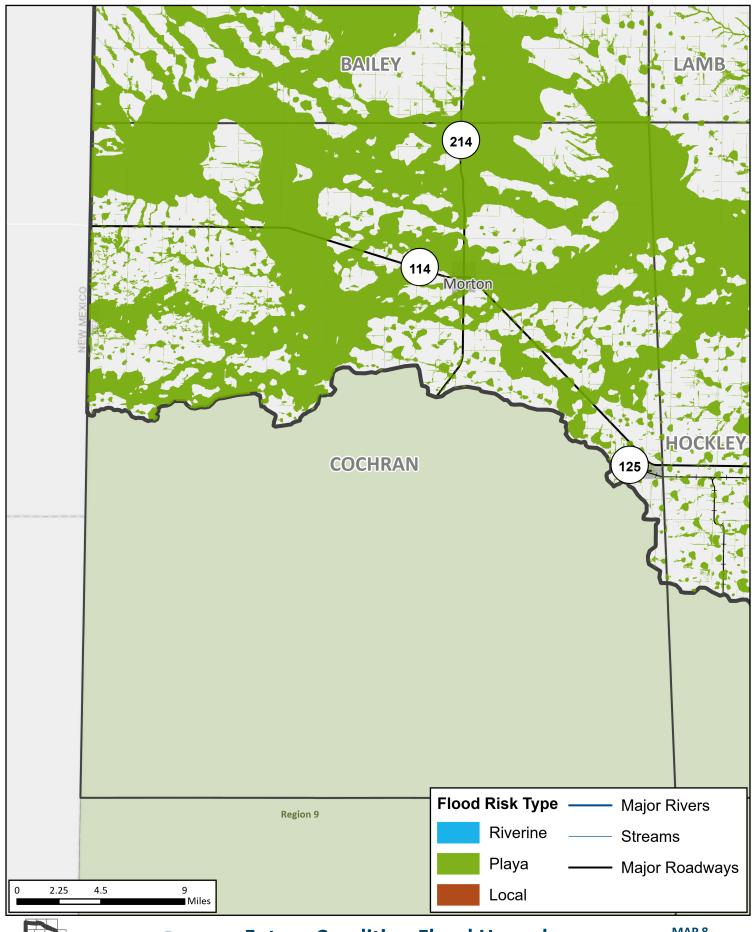

County

REGION 7 UPPER BRAZOS 2023 REGIONAL FLOOD PLAN MAP 8
Cochran
County

REGION 7 UPPER BRAZOS 2023 REGIONAL FLOOD PLAN MAP 8
Hockley
County

**REGION 7 UPPER BRAZOS** 2023 REGIONAL FLOOD PLAN Lubbock County