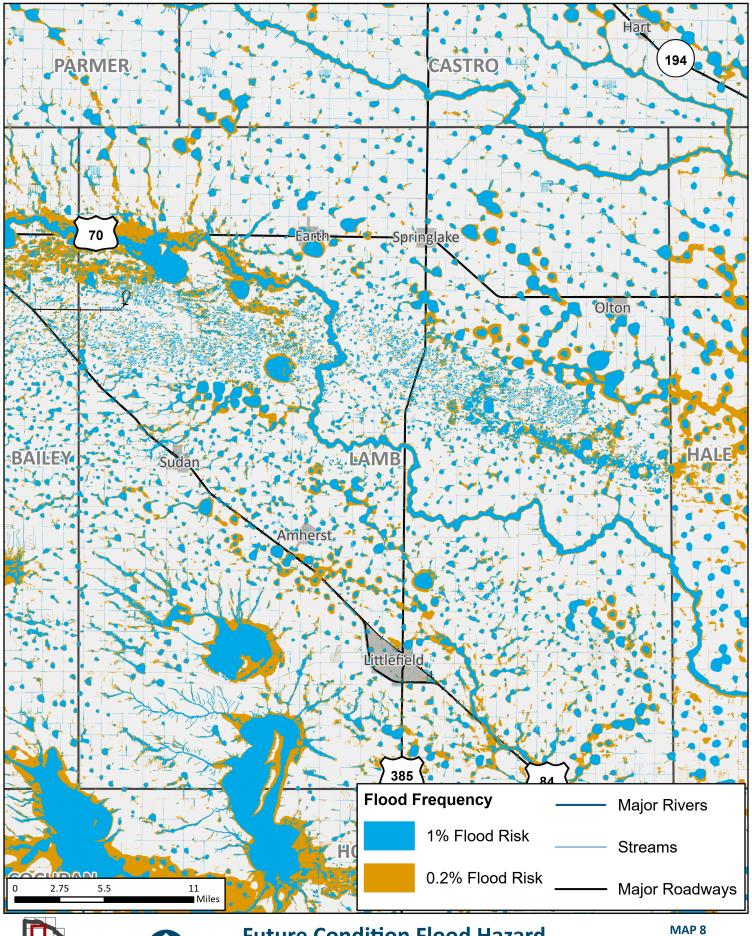

2023 REGIONAL FLOOD PLAN

**County** 

REGION 7 UPPER BRAZOS 2023 REGIONAL FLOOD PLAN MAP 8
Bailey
County

**REGION 7 UPPER BRAZOS** 2023 REGIONAL FLOOD PLAN

Lamb **County** 

Hale County

2023 REGIONAL FLOOD PLAN

**REGION 7 UPPER BRAZOS** 2023 REGIONAL FLOOD PLAN **Eastland County** 

MAP 8
Parmer
County

REGION 7 UPPER BRAZOS 2023 REGIONAL FLOOD PLAN MAP 8
Bailey
County

REGION 7 UPPER BRAZOS 2023 REGIONAL FLOOD PLAN MAP 8
Lamb
County