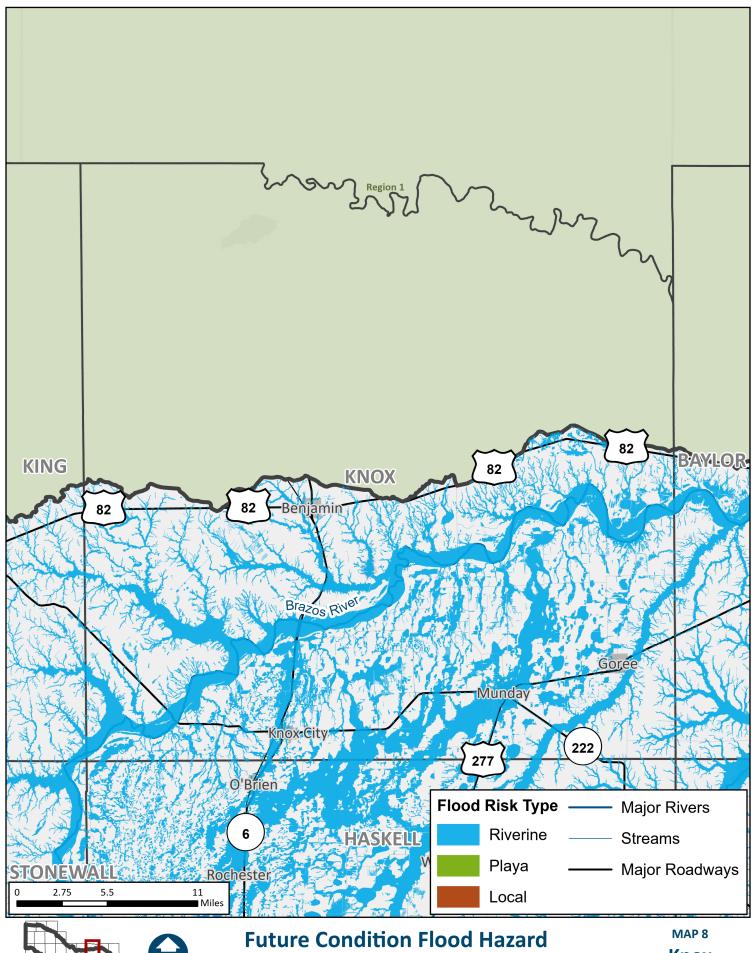

Crosby County

MAP 8

Dickens
County

King County

**REGION 7 UPPER BRAZOS** 2023 REGIONAL FLOOD PLAN

Knox **County** 

Baylor County

**Archer County** 

**Stonewall** County

Haskell **County** 

**Throckmorton County** 

 $Path: C: \label{local-Templer} Path: C: \label{local-Templer$ 

Young County

REGION 7 UPPER BRAZOS 2023 REGIONAL FLOOD PLAN MAP 8

Dawson
County

Crosby County

**Dickens County** 

King County

MAP 8
Knox
County

**Baylor** County

**Archer County**