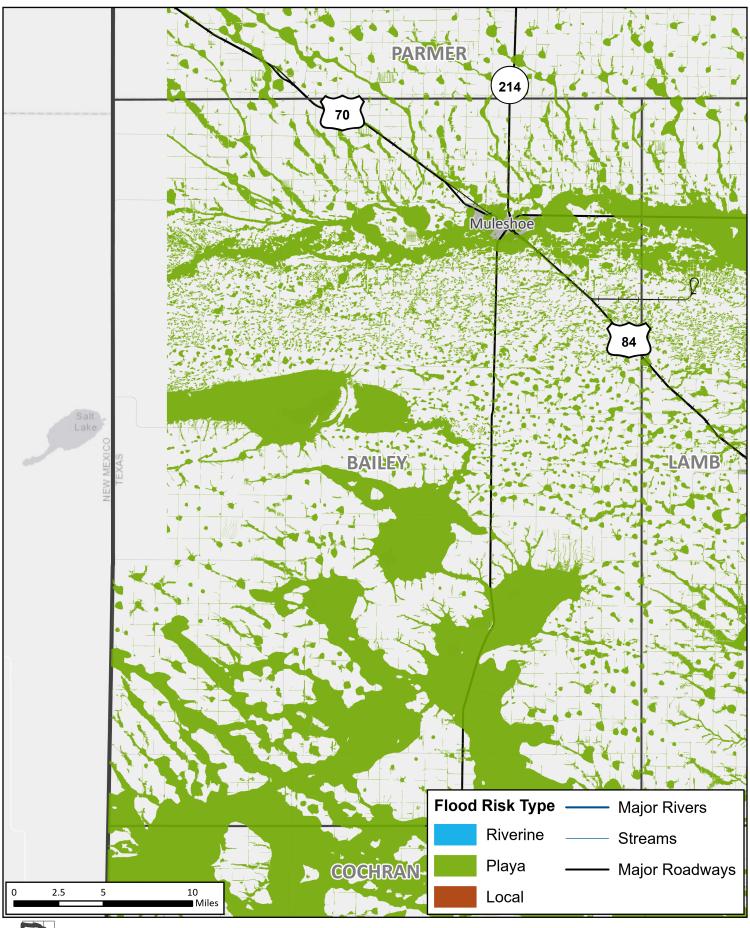

2023 REGIONAL FLOOD PLAN

**County** 

REGION 7 UPPER BRAZOS 2023 REGIONAL FLOOD PLAN MAP 8
Bailey
County

**REGION 7 UPPER BRAZOS** 2023 REGIONAL FLOOD PLAN

Lamb **County** 

Hale County

2023 REGIONAL FLOOD PLAN

County

REGION 7 UPPER BRAZOS 2023 REGIONAL FLOOD PLAN MAP 8
Cochran
County

REGION 7 UPPER BRAZOS 2023 REGIONAL FLOOD PLAN MAP 8
Hockley
County

**REGION 7 UPPER BRAZOS** 2023 REGIONAL FLOOD PLAN Lubbock County