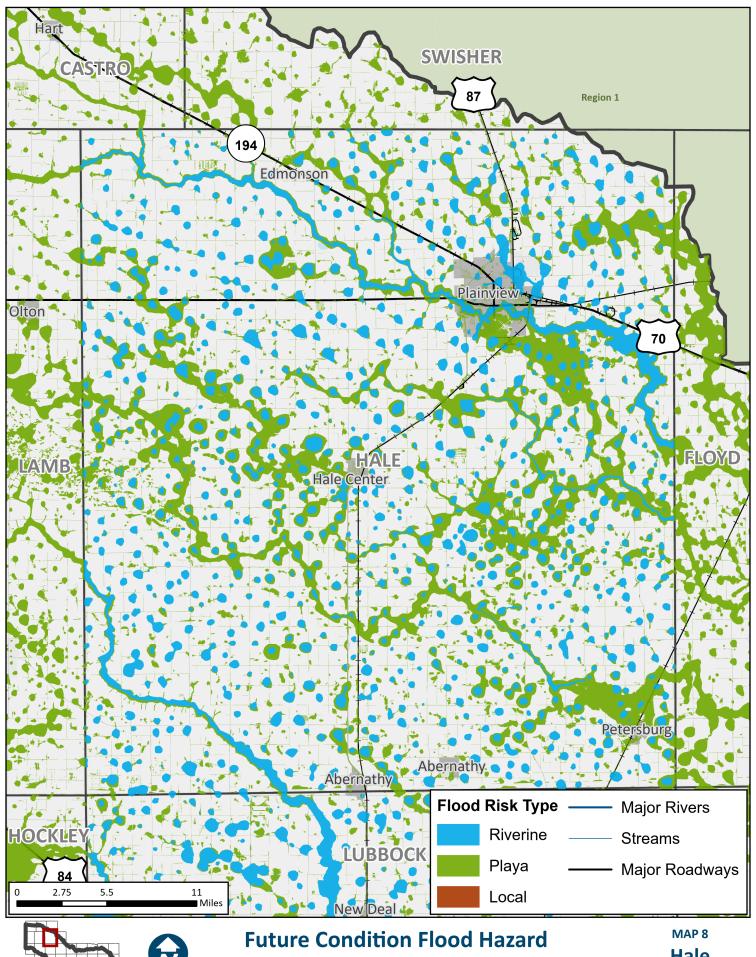

Hale **County** 

REGION 7 UPPER BRAZOS 2023 REGIONAL FLOOD PLAN MAP 8
Cochran
County

REGION 7 UPPER BRAZOS 2023 REGIONAL FLOOD PLAN MAP 8
Hockley
County

**REGION 7 UPPER BRAZOS** 2023 REGIONAL FLOOD PLAN Lubbock County