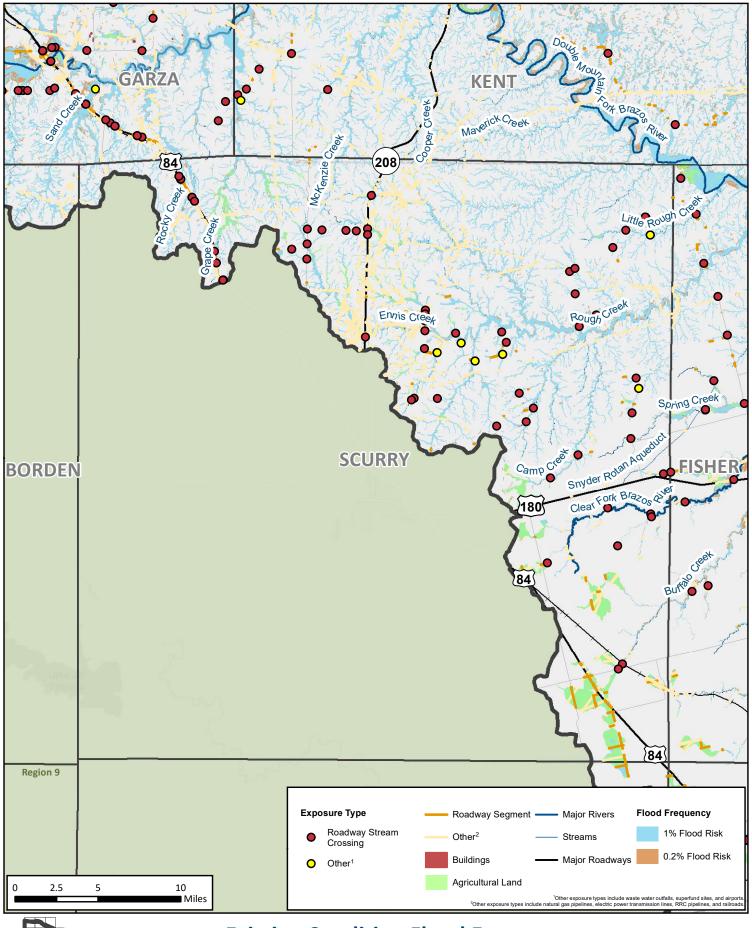

MAP 6 **Scurry** County 11/20/2023

**REGION 7 UPPER BRAZOS** 2023 REGIONAL FLOOD PLAN

**Fisher County** 

**REGION 7 UPPER BRAZOS** 2023 REGIONAL FLOOD PLAN

**Jones** County 11/20/2023

**REGION 7 UPPER BRAZOS** 2023 REGIONAL FLOOD PLAN **Shackelford County** 