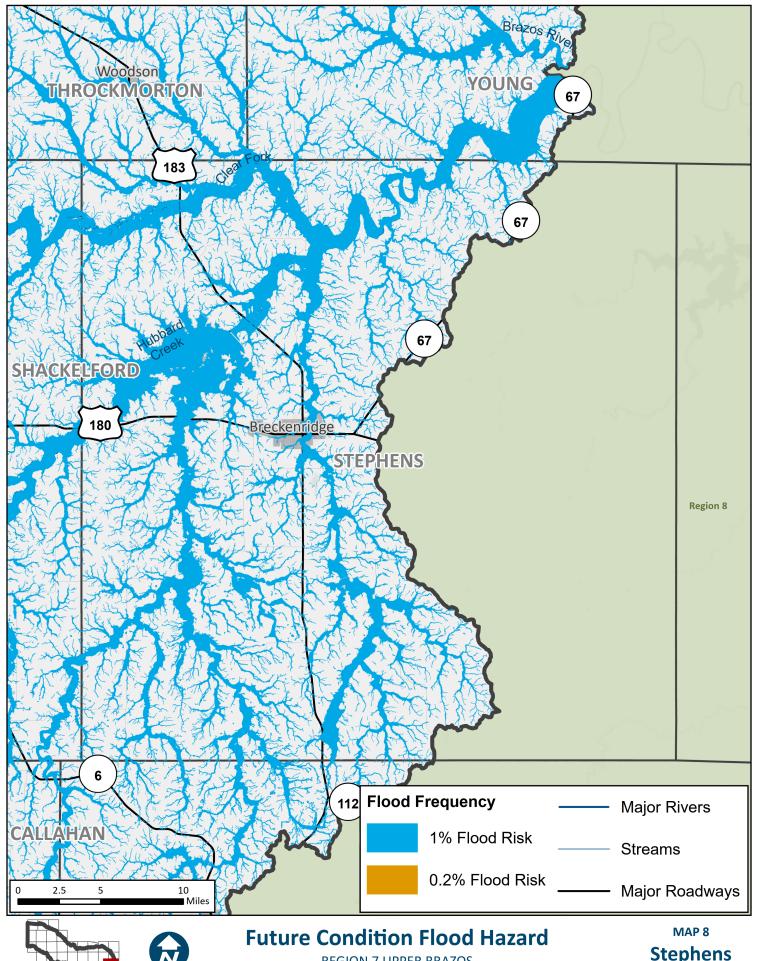

**REGION 7 UPPER BRAZOS** 2023 REGIONAL FLOOD PLAN **Stephens** County

**REGION 7 UPPER BRAZOS** 2023 REGIONAL FLOOD PLAN

MAP 6 Mitchell County

**REGION 7 UPPER BRAZOS** 2023 REGIONAL FLOOD PLAN

MAP 6 **Nolan** County 11/20/2023

 $Path: C: \verb|Vasers| 08071 \verb|AppData| Local| Temp| ArcGISP ro Temp 29092 \verb|Vuntitled| Untitled.aprx| april 1900 april 190$ 

6/20/2023

**Stephens** County

REGION 7 UPPER BRAZOS 2023 REGIONAL FLOOD PLAN MAP 8
Mitchell
County