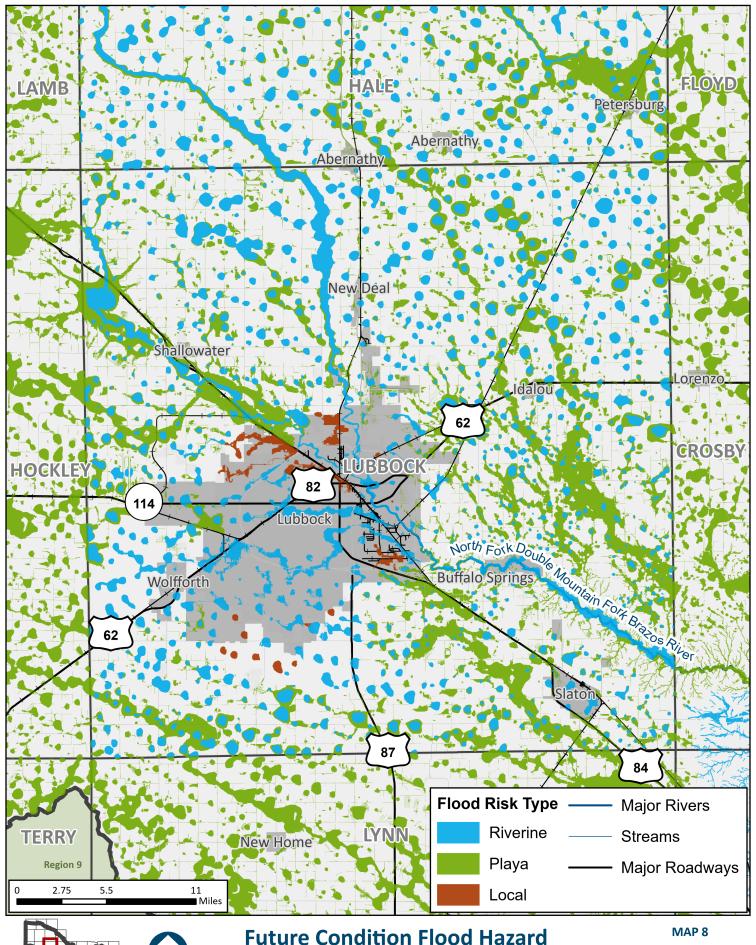

County

REGION 7 UPPER BRAZOS 2023 REGIONAL FLOOD PLAN MAP 8
Cochran
County

REGION 7 UPPER BRAZOS 2023 REGIONAL FLOOD PLAN MAP 8
Hockley
County

**REGION 7 UPPER BRAZOS** 2023 REGIONAL FLOOD PLAN Lubbock County