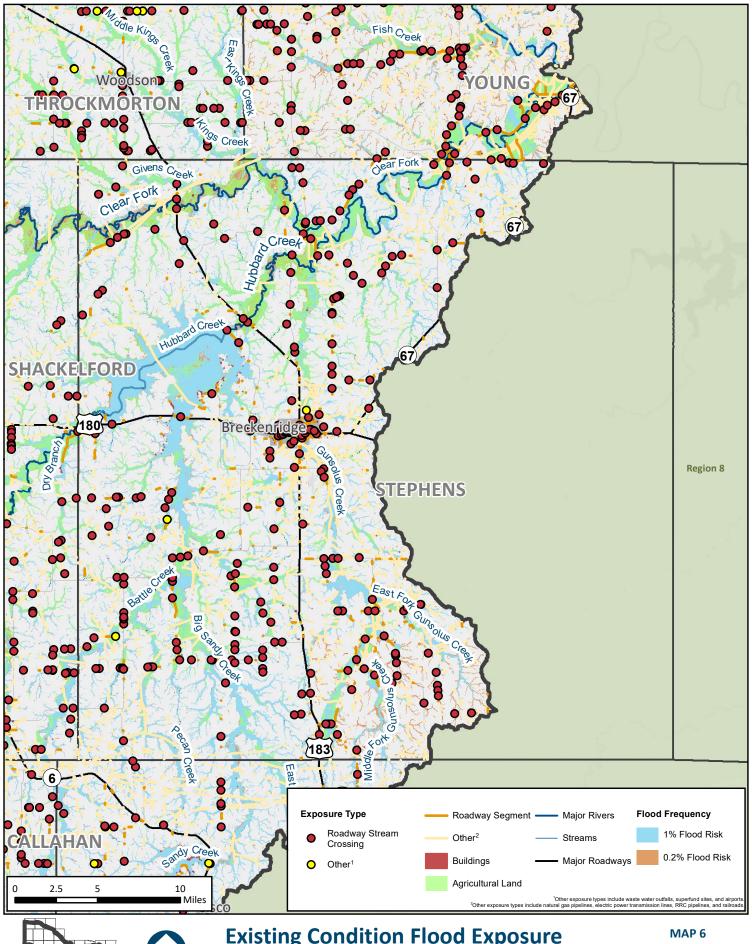

**REGION 7 UPPER BRAZOS** 2023 REGIONAL FLOOD PLAN **Stephens** County

**REGION 7 UPPER BRAZOS** 2023 REGIONAL FLOOD PLAN

MAP 6 Mitchell County

**REGION 7 UPPER BRAZOS** 2023 REGIONAL FLOOD PLAN

MAP 6 **Nolan** County 11/20/2023

**Stonewall** County

Haskell **County** 

**Throckmorton County** 

 $Path: C: \label{local-Templer} Path: C: \label{local-Templer$ 

Young County

REGION 7 UPPER BRAZOS 2023 REGIONAL FLOOD PLAN MAP 8

Dawson
County